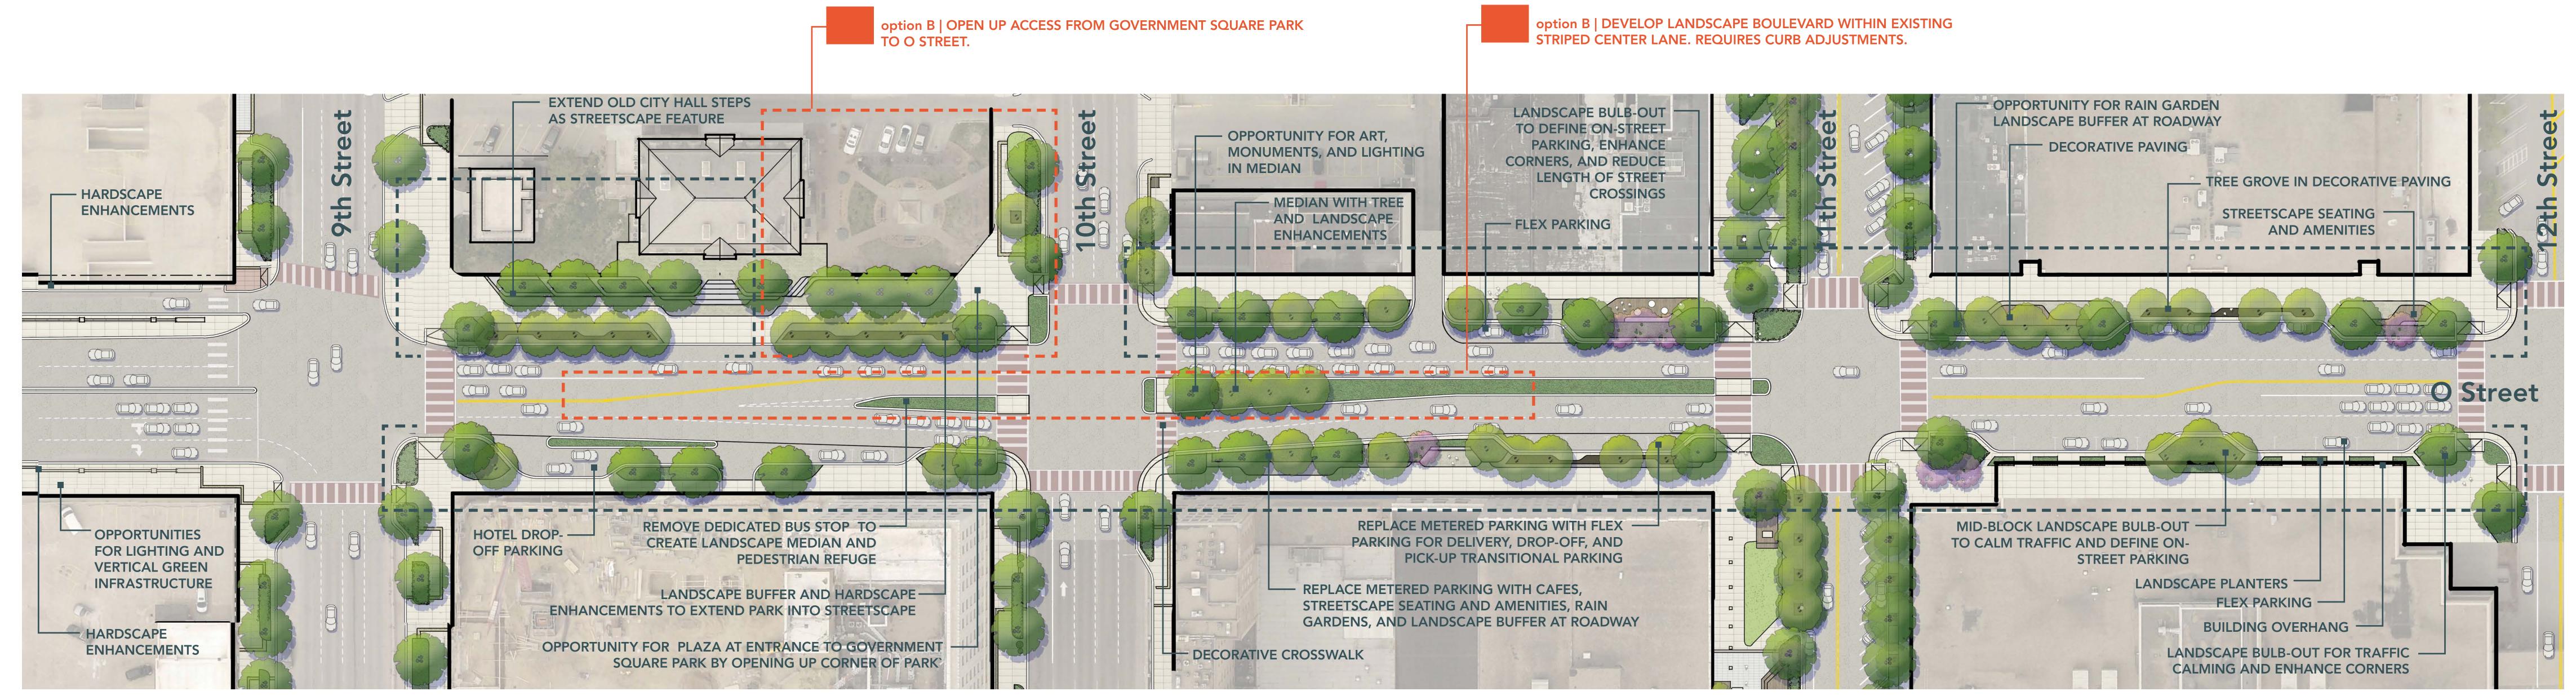

## OPEN HOUSE #2

## OSTREET 9th St. to 12th St.





OPTION A



**OPTION B** 



### **10th STREET**

#### PHOTO DESTINATION



## LINCOLN SIGN OPTION A









### LINCOLN SIGN OPTION B





### LINCOLN SIGN OPTION C







## O STREET 12<sup>th</sup> St. to CENTENNIAL MALL









### **O STREET**

#### **OUTDOOR FAMILY DINING**



## OPEN HOUSE #2

## OSTREET CENTENNIAL MALL to 18th St.





ENHANCED HARDSCAPE TO REINFORCE





## OPEN HOUSE #2

## OSTREET

18<sup>th</sup> St. to 21<sup>st</sup> St.





OPTION A



OPTION B



### **MEDIAN MARKER**



### O STREET BRIDGE MODIFICATIONS



### **O STREET**

### **EVENING STROLL**







# OPEN HOUSE O STREET

## 24<sup>th</sup> St. to 27<sup>th</sup> St.





OPTION A



OPTION B



### HIGHWAY MARKER OPTION A



## HIGHWAY MARKER OPTION B



CHARACTER





## HIGHWAY MARKER OPTION C



CHARACTER