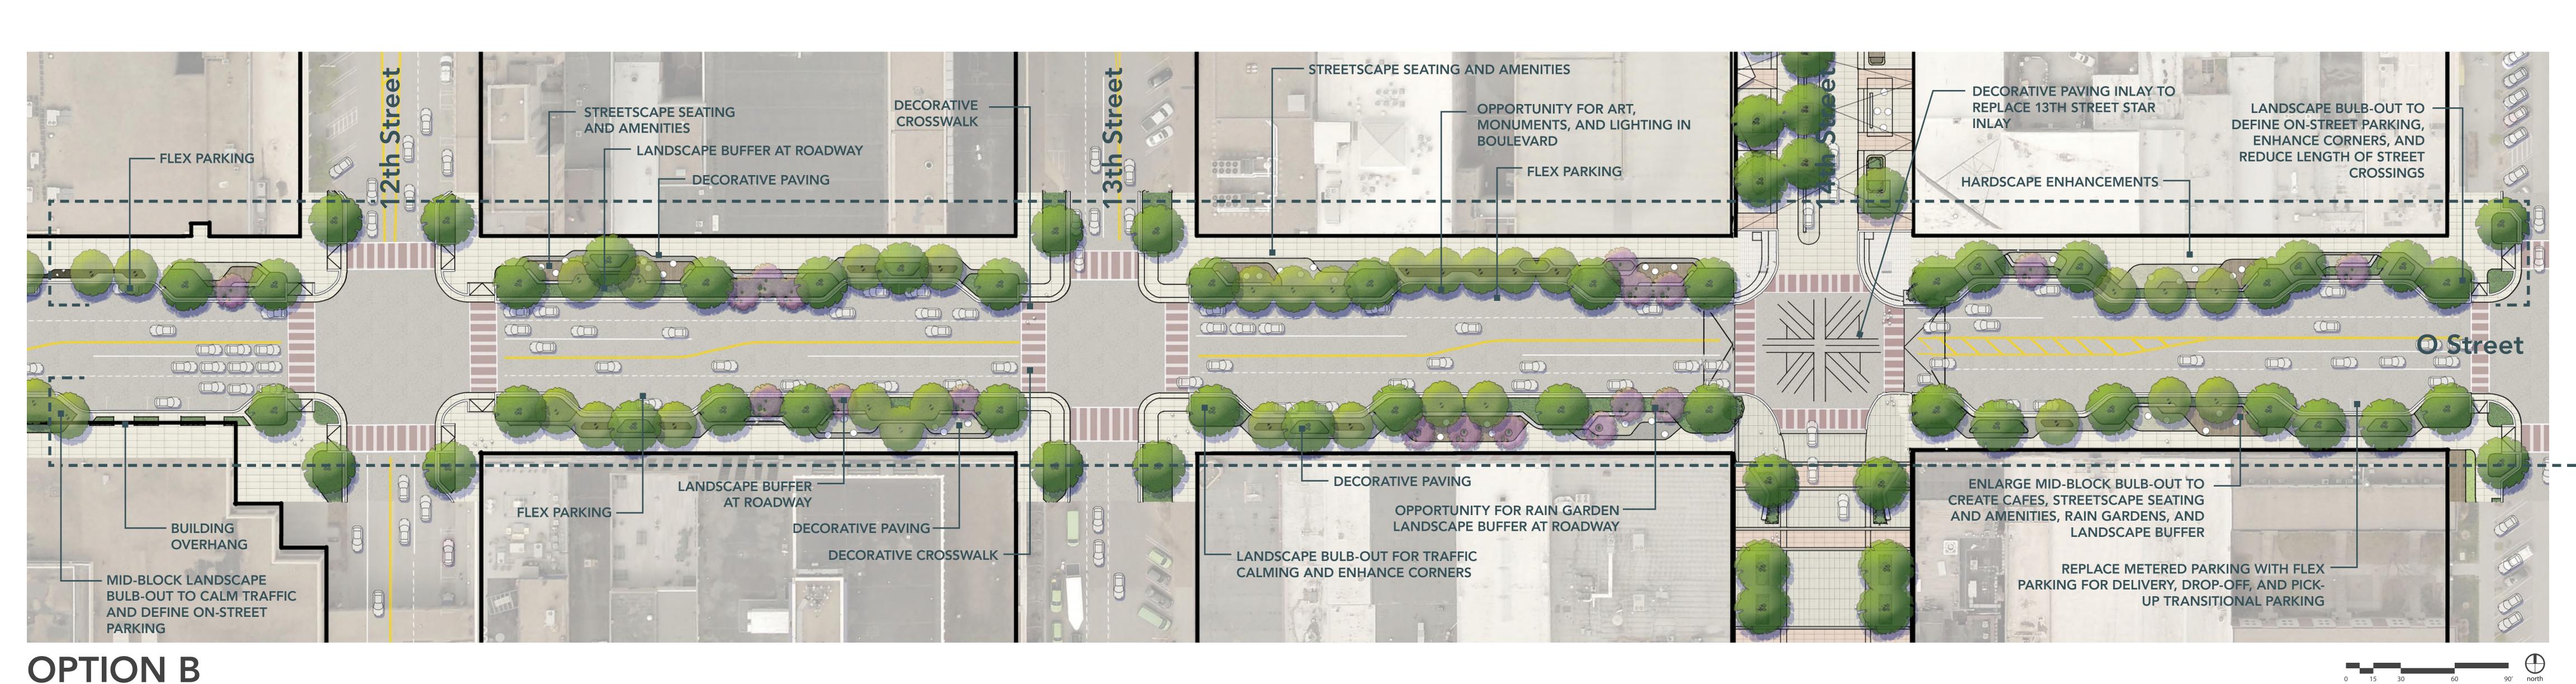

## OPEN HOUSE #2

## OSTREET 9th St. to 12th St.





OPTION A



**OPTION B** 



### **10th STREET**

#### PHOTO DESTINATION



## LINCOLN SIGN OPTION A









### LINCOLN SIGN OPTION B





### LINCOLN SIGN OPTION C







## O STREET 12<sup>th</sup> St. to CENTENNIAL MALL









### **O STREET**

#### **OUTDOOR FAMILY DINING**



## OPEN HOUSE #2

## OSTREET CENTENNIAL MALL to 18th St.





ENHANCED HARDSCAPE TO REINFORCE





## OPEN HOUSE #2

## OSTREET

18<sup>th</sup> St. to 21<sup>st</sup> St.





OPTION A



OPTION B



### **MEDIAN MARKER**



### O STREET BRIDGE MODIFICATIONS



### **O STREET**

### **EVENING STROLL**







# OPEN HOUSE O STREET

## 24<sup>th</sup> St. to 27<sup>th</sup> St.





OPTION A



OPTION B



### HIGHWAY MARKER OPTION A



## HIGHWAY MARKER OPTION B



CHARACTER





## HIGHWAY MARKER OPTION C



CHARACTER