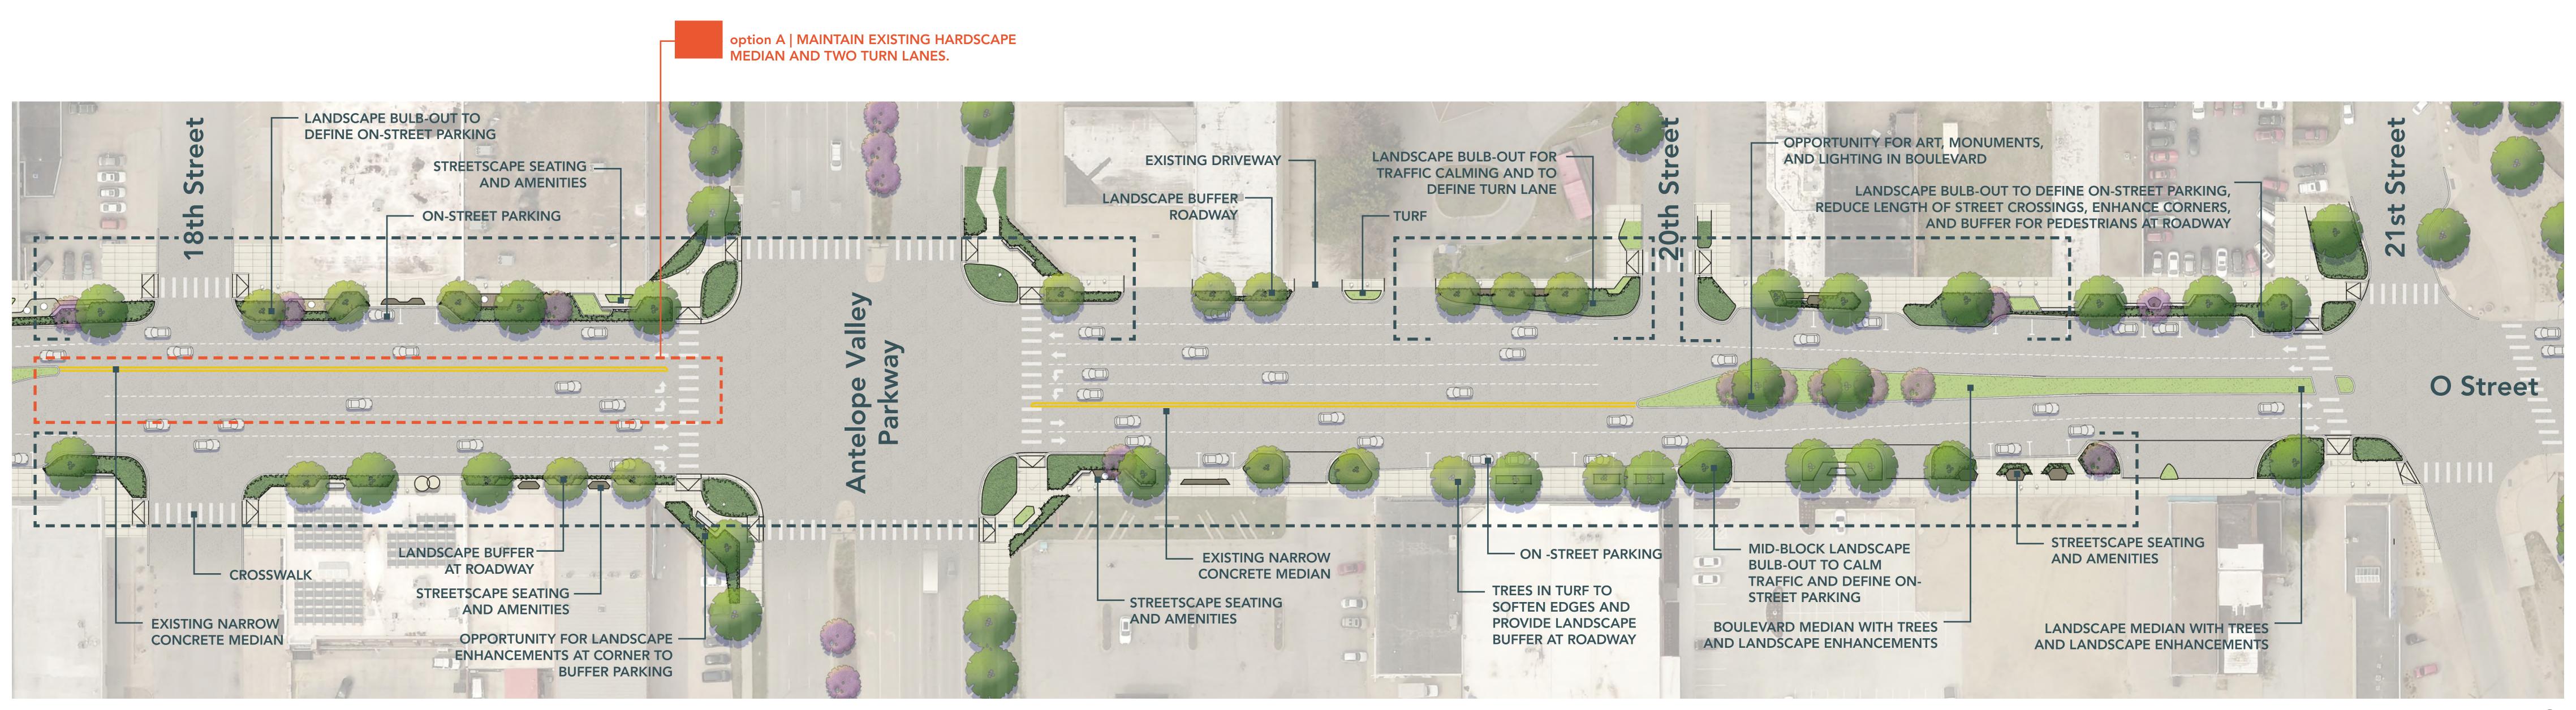

## OPEN HOUSE #2

## OSTREET 9th St. to 12th St.





OPTION A



**OPTION B** 



### **10th STREET**

#### PHOTO DESTINATION



## LINCOLN SIGN OPTION A









### LINCOLN SIGN OPTION B





### LINCOLN SIGN OPTION C







## O STREET 12<sup>th</sup> St. to CENTENNIAL MALL









### **O STREET**

#### **OUTDOOR FAMILY DINING**



## OPEN HOUSE #2

## OSTREET CENTENNIAL MALL to 18th St.





ENHANCED HARDSCAPE TO REINFORCE





## OPEN HOUSE #2

## OSTREET

18<sup>th</sup> St. to 21<sup>st</sup> St.





OPTION A



OPTION B



### **MEDIAN MARKER**



### O STREET BRIDGE MODIFICATIONS



### **O STREET**

### **EVENING STROLL**







# OPEN HOUSE O STREET

## 24<sup>th</sup> St. to 27<sup>th</sup> St.





OPTION A



OPTION B



### HIGHWAY MARKER OPTION A



## HIGHWAY MARKER OPTION B



CHARACTER





## HIGHWAY MARKER OPTION C



CHARACTER