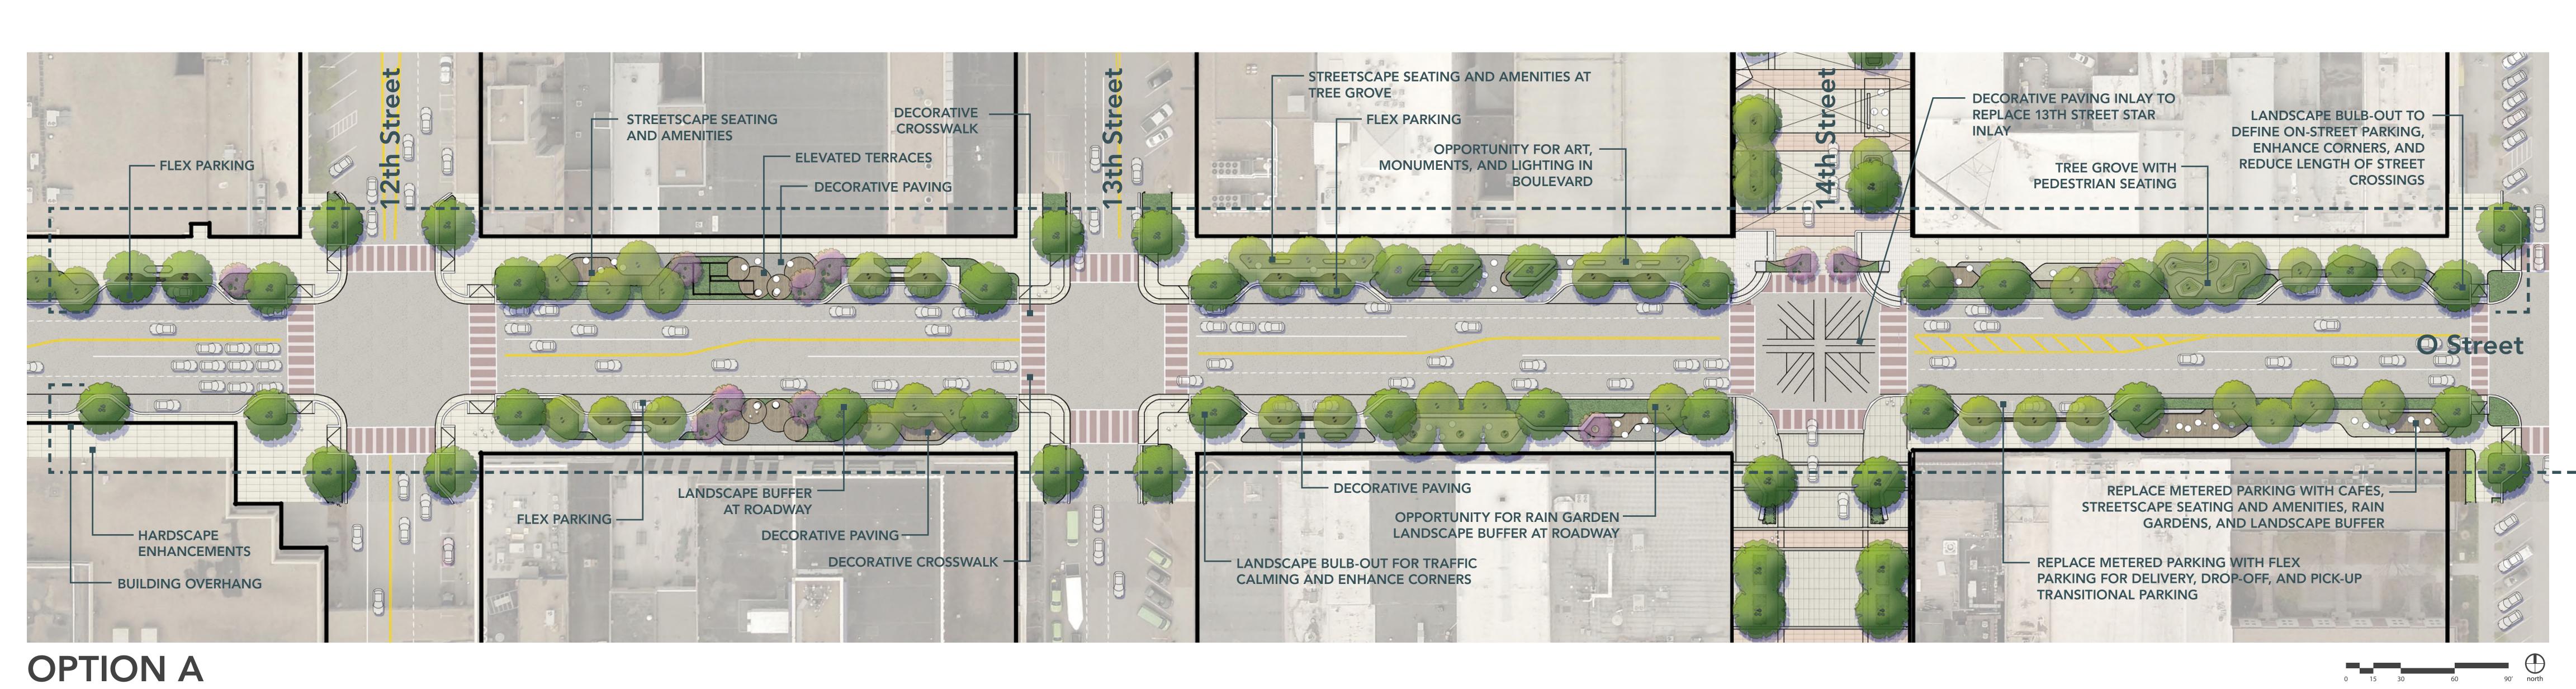

## OPEN HOUSE #2

## OSTREET 9th St. to 12th St.





OPTION A



**OPTION B** 



### **10th STREET**

#### PHOTO DESTINATION



## LINCOLN SIGN OPTION A









### LINCOLN SIGN OPTION B





### LINCOLN SIGN OPTION C







## O STREET 12<sup>th</sup> St. to CENTENNIAL MALL









### **O STREET**

#### **OUTDOOR FAMILY DINING**



## OPEN HOUSE #2

## OSTREET CENTENNIAL MALL to 18th St.





ENHANCED HARDSCAPE TO REINFORCE





## OPEN HOUSE #2

## OSTREET

18<sup>th</sup> St. to 21<sup>st</sup> St.





OPTION A



OPTION B



### **MEDIAN MARKER**



### O STREET BRIDGE MODIFICATIONS



### **O STREET**

### **EVENING STROLL**







# OPEN HOUSE O STREET

## 24<sup>th</sup> St. to 27<sup>th</sup> St.





OPTION A



OPTION B



### HIGHWAY MARKER OPTION A



## HIGHWAY MARKER OPTION B



CHARACTER





## HIGHWAY MARKER OPTION C



CHARACTER