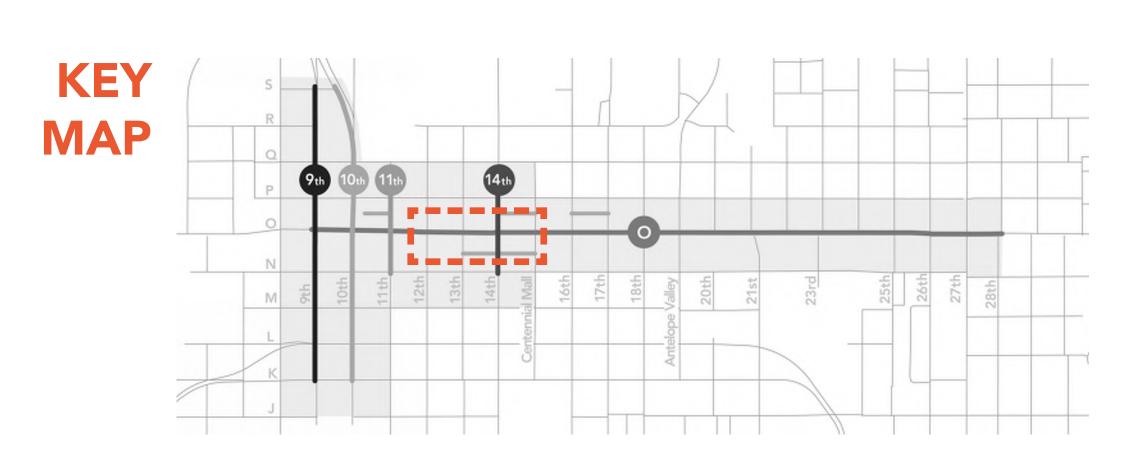

## OPEN HOUSE #2

## OSTREET 9th St. to 12th St.





OPTION A



**OPTION B** 



### **10th STREET**

#### PHOTO DESTINATION



## LINCOLN SIGN OPTION A









### LINCOLN SIGN OPTION B





### LINCOLN SIGN OPTION C







## O STREET 12<sup>th</sup> St. to CENTENNIAL MALL









### **O STREET**

#### **OUTDOOR FAMILY DINING**



## OPEN HOUSE #2

## OSTREET CENTENNIAL MALL to 18th St.





ENHANCED HARDSCAPE TO REINFORCE





## OPEN HOUSE #2

## OSTREET

18<sup>th</sup> St. to 21<sup>st</sup> St.





OPTION A



OPTION B



### **MEDIAN MARKER**



### O STREET BRIDGE MODIFICATIONS



### **O STREET**

### **EVENING STROLL**







# OPEN HOUSE O STREET

## 24<sup>th</sup> St. to 27<sup>th</sup> St.





OPTION A



OPTION B



### HIGHWAY MARKER OPTION A



## HIGHWAY MARKER OPTION B



CHARACTER





## HIGHWAY MARKER OPTION C



CHARACTER