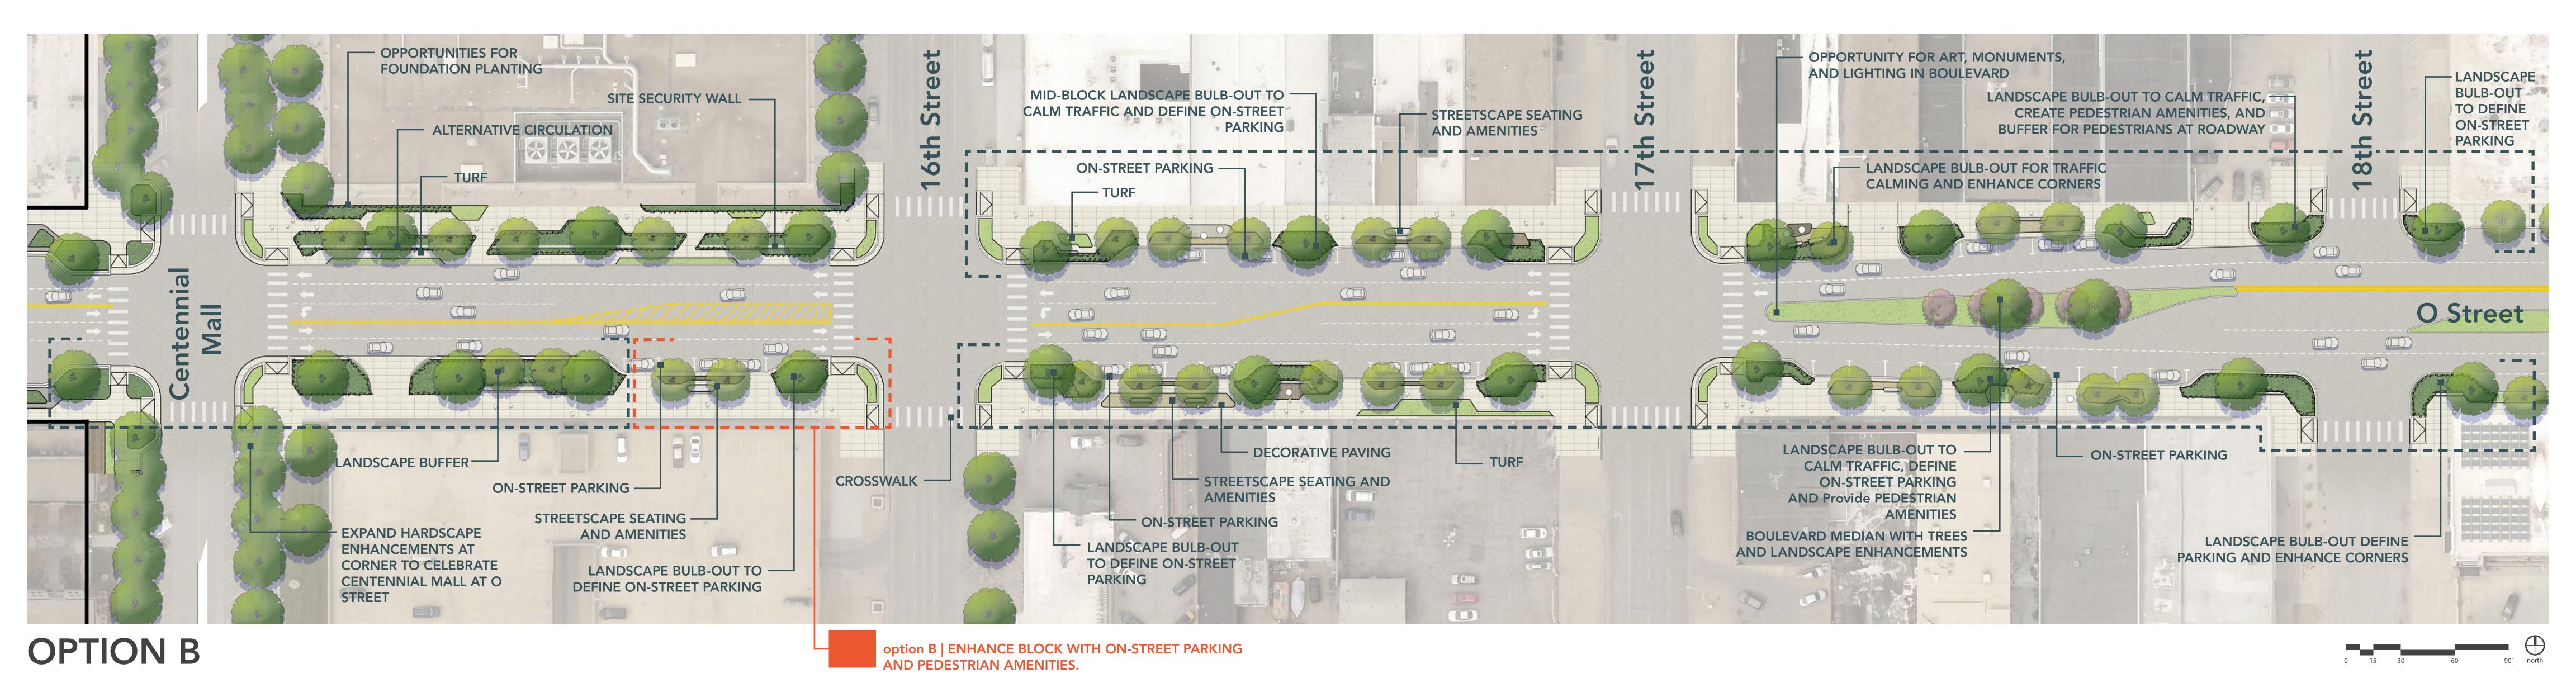

## OPEN HOUSE #2

## OSTREET 9th St. to 12th St.





OPTION A



**OPTION B** 



### **10th STREET**

#### PHOTO DESTINATION



## LINCOLN SIGN OPTION A









### LINCOLN SIGN OPTION B





### LINCOLN SIGN OPTION C







## O STREET 12<sup>th</sup> St. to CENTENNIAL MALL









### **O STREET**

#### **OUTDOOR FAMILY DINING**



## OPEN HOUSE #2

## OSTREET CENTENNIAL MALL to 18th St.





ENHANCED HARDSCAPE TO REINFORCE





## OPEN HOUSE #2

## OSTREET

18<sup>th</sup> St. to 21<sup>st</sup> St.





OPTION A



OPTION B



### **MEDIAN MARKER**



### O STREET BRIDGE MODIFICATIONS



### **O STREET**

### **EVENING STROLL**







# OPEN HOUSE O STREET

## 24<sup>th</sup> St. to 27<sup>th</sup> St.





OPTION A



OPTION B



### HIGHWAY MARKER OPTION A



## HIGHWAY MARKER OPTION B



CHARACTER





## HIGHWAY MARKER OPTION C



CHARACTER