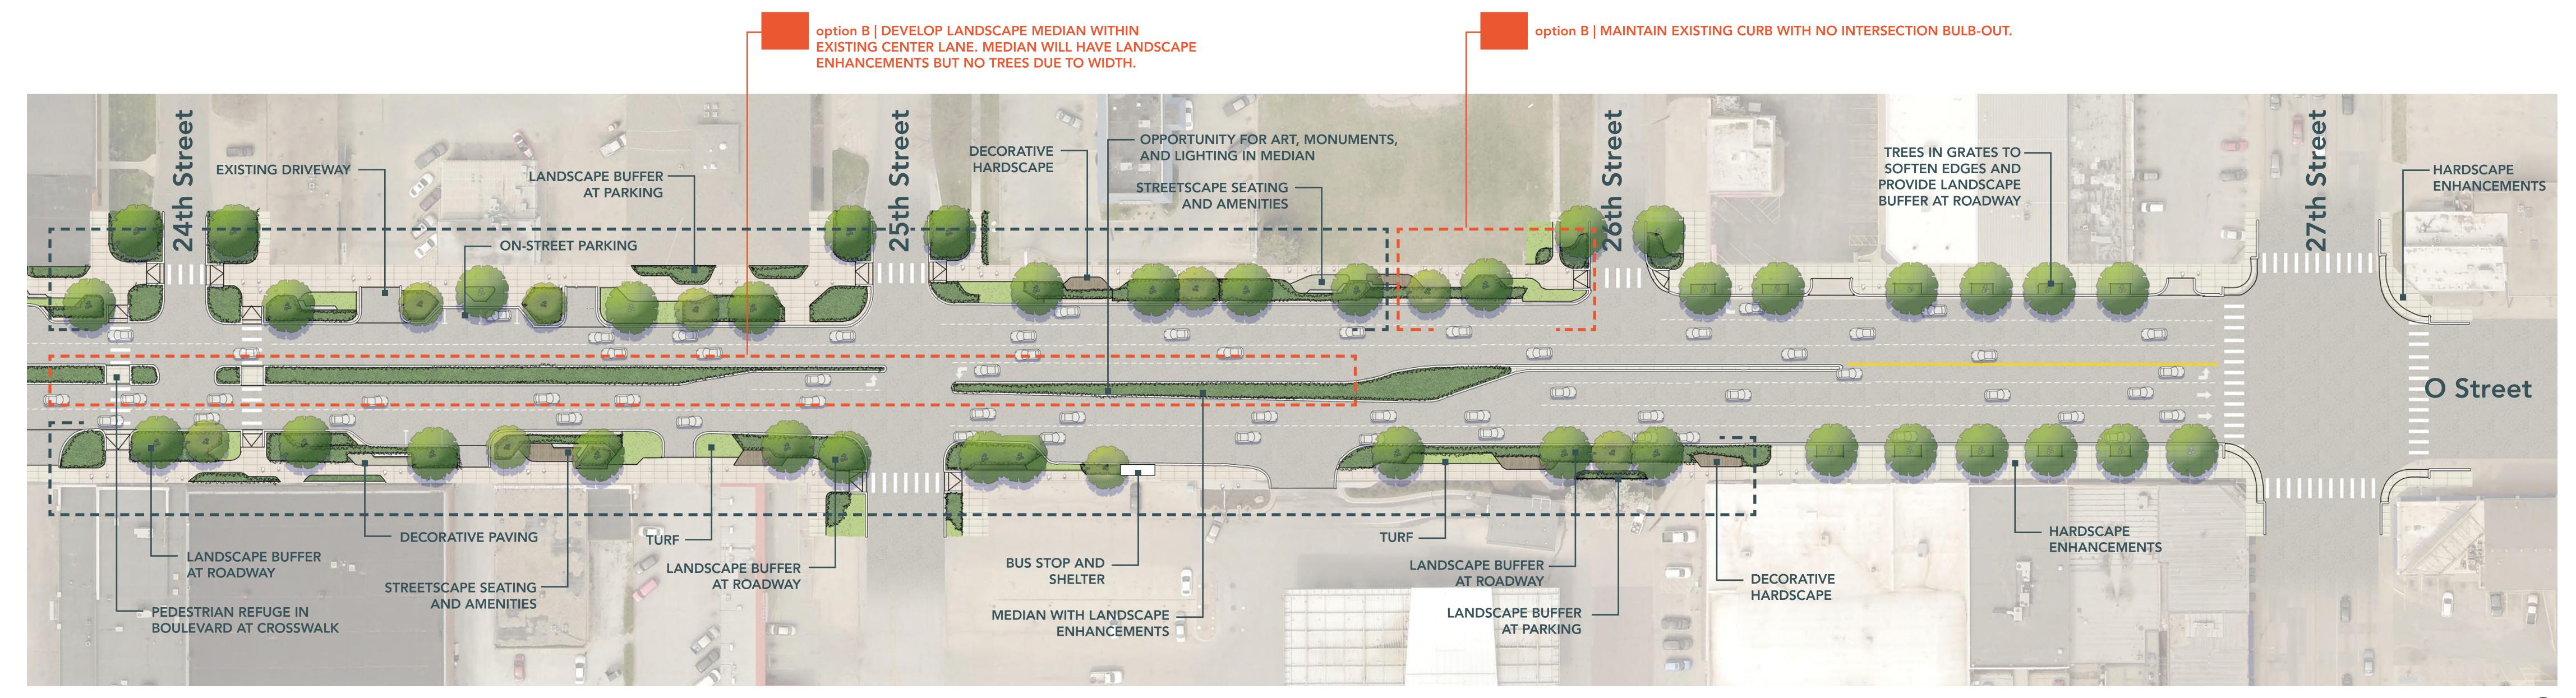

# OPEN HOUSE O STREET

## 24<sup>th</sup> St. to 27<sup>th</sup> St.

OPTION A

OPTION B