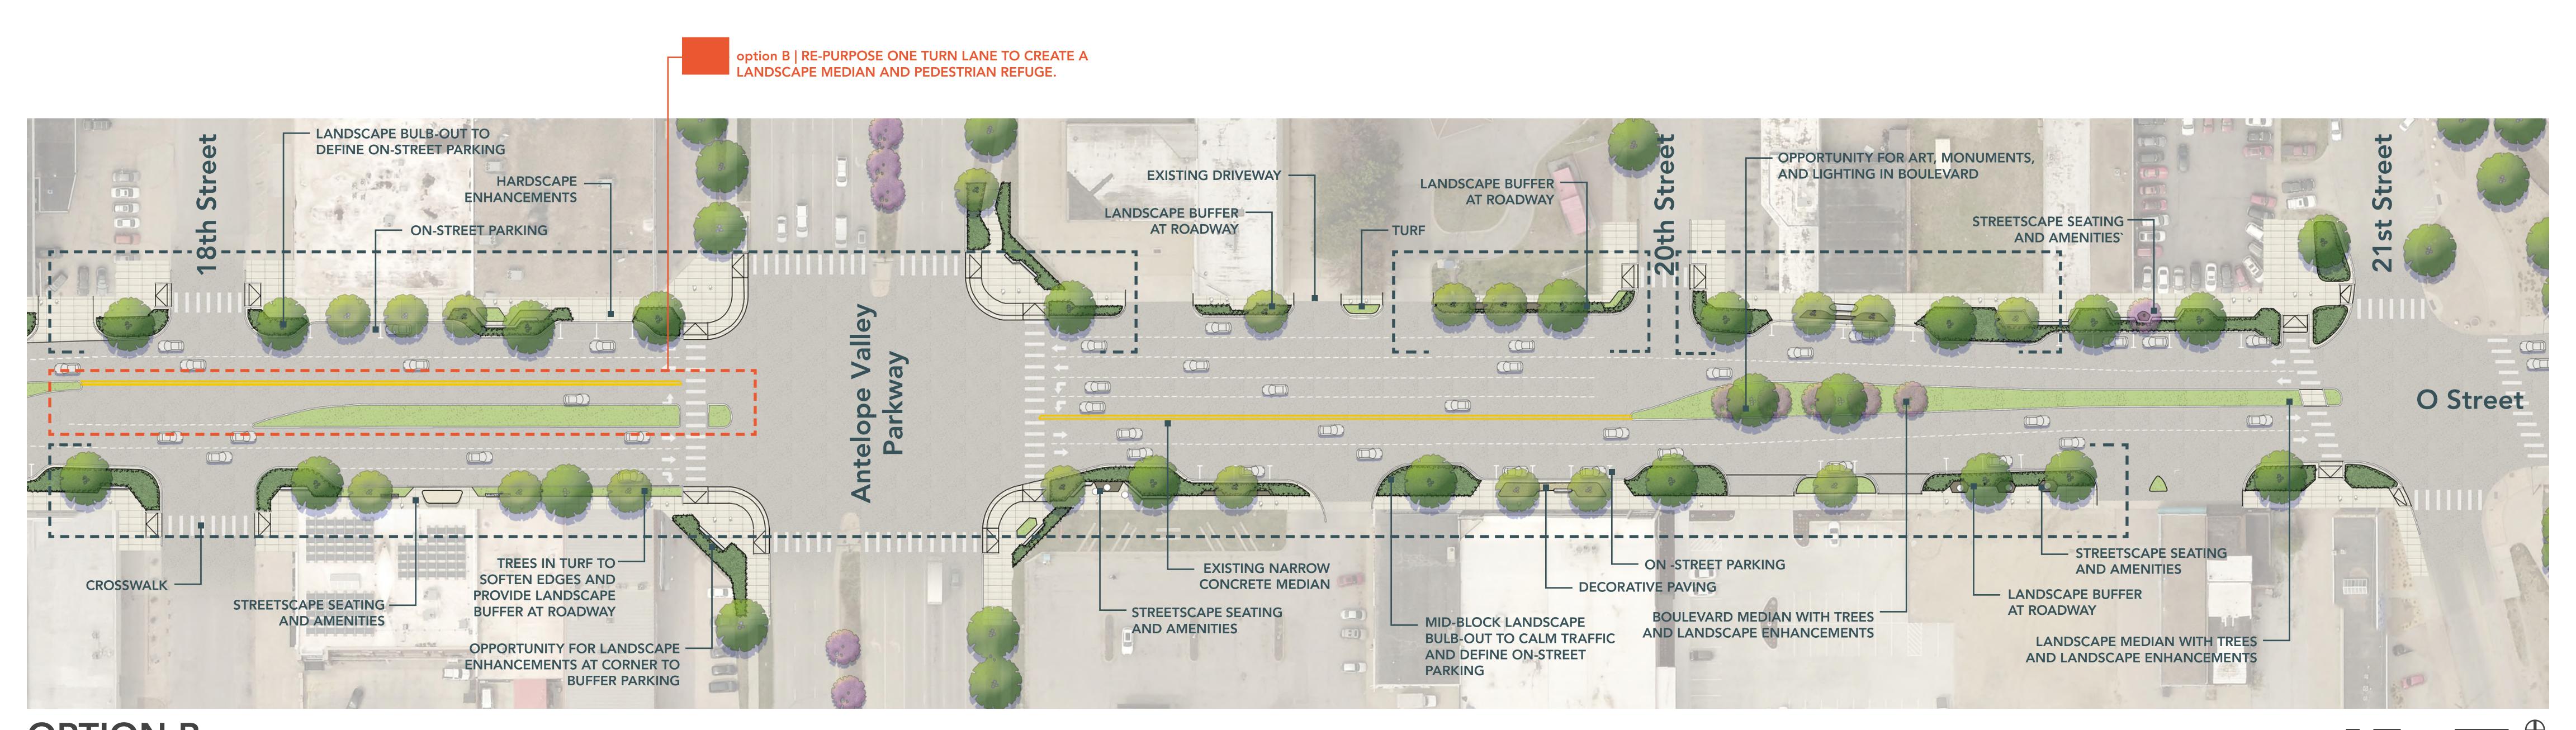

## OPEN HOUSE #2

## OSTREET 9th St. to 12th St.





OPTION A



**OPTION B** 



### **10th STREET**

#### PHOTO DESTINATION



## LINCOLN SIGN OPTION A









### LINCOLN SIGN OPTION B





### LINCOLN SIGN OPTION C







## O STREET 12<sup>th</sup> St. to CENTENNIAL MALL









### **O STREET**

#### **OUTDOOR FAMILY DINING**



## OPEN HOUSE #2

## OSTREET CENTENNIAL MALL to 18th St.





ENHANCED HARDSCAPE TO REINFORCE





## OPEN HOUSE #2

## OSTREET

18<sup>th</sup> St. to 21<sup>st</sup> St.





OPTION A



OPTION B



### **MEDIAN MARKER**



### O STREET BRIDGE MODIFICATIONS



### **O STREET**

### **EVENING STROLL**







# OPEN HOUSE O STREET

## 24<sup>th</sup> St. to 27<sup>th</sup> St.





OPTION A



OPTION B



### HIGHWAY MARKER OPTION A



## HIGHWAY MARKER OPTION B



CHARACTER





## HIGHWAY MARKER OPTION C



CHARACTER