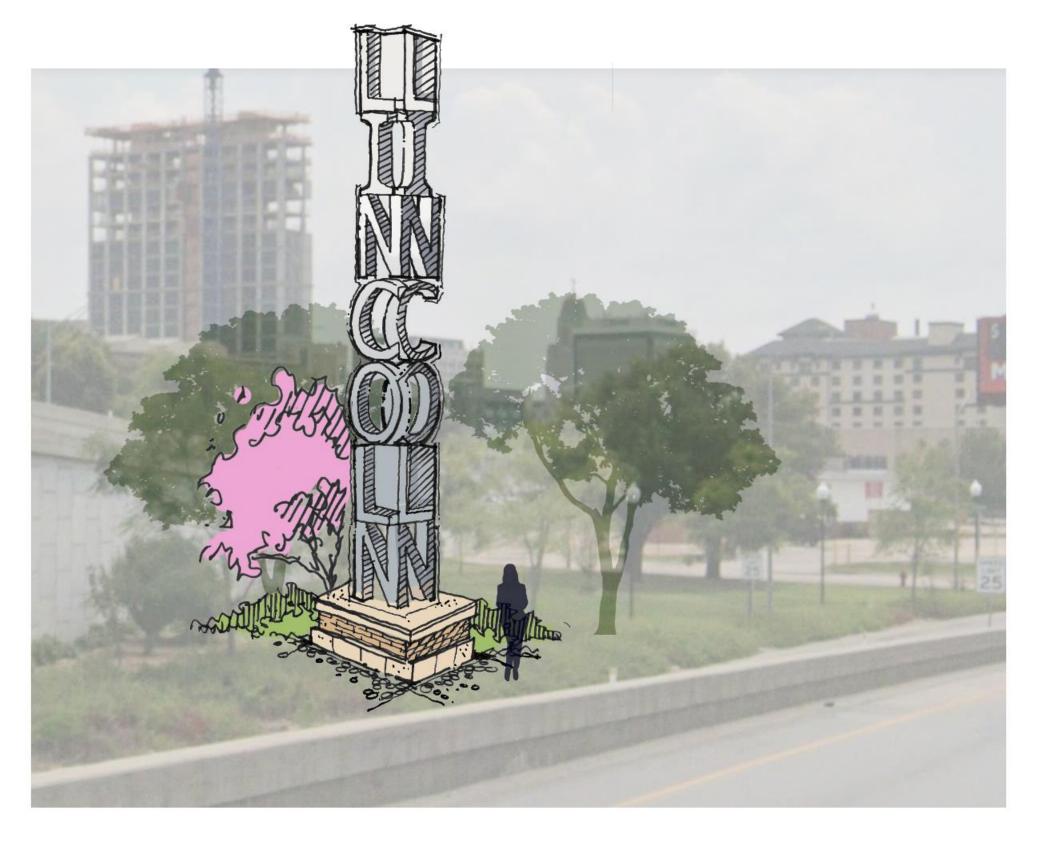

OPTION A



**OPTION B** 



### **10th STREET**

#### PHOTO DESTINATION



## LINCOLN SIGN OPTION A









### LINCOLN SIGN OPTION B





### LINCOLN SIGN OPTION C







## O STREET 12<sup>th</sup> St. to CENTENNIAL MALL









### **O STREET**

#### **OUTDOOR FAMILY DINING**



## OPEN HOUSE #2

## OSTREET CENTENNIAL MALL to 18th St.





ENHANCED HARDSCAPE TO REINFORCE





## OPEN HOUSE #2

## OSTREET

18<sup>th</sup> St. to 21<sup>st</sup> St.





OPTION A



OPTION B



### **MEDIAN MARKER**



### O STREET BRIDGE MODIFICATIONS



### **O STREET**

### **EVENING STROLL**







# OPEN HOUSE O STREET

## 24<sup>th</sup> St. to 27<sup>th</sup> St.





OPTION A



OPTION B



### HIGHWAY MARKER OPTION A



## HIGHWAY MARKER OPTION B



CHARACTER





## HIGHWAY MARKER OPTION C



CHARACTER