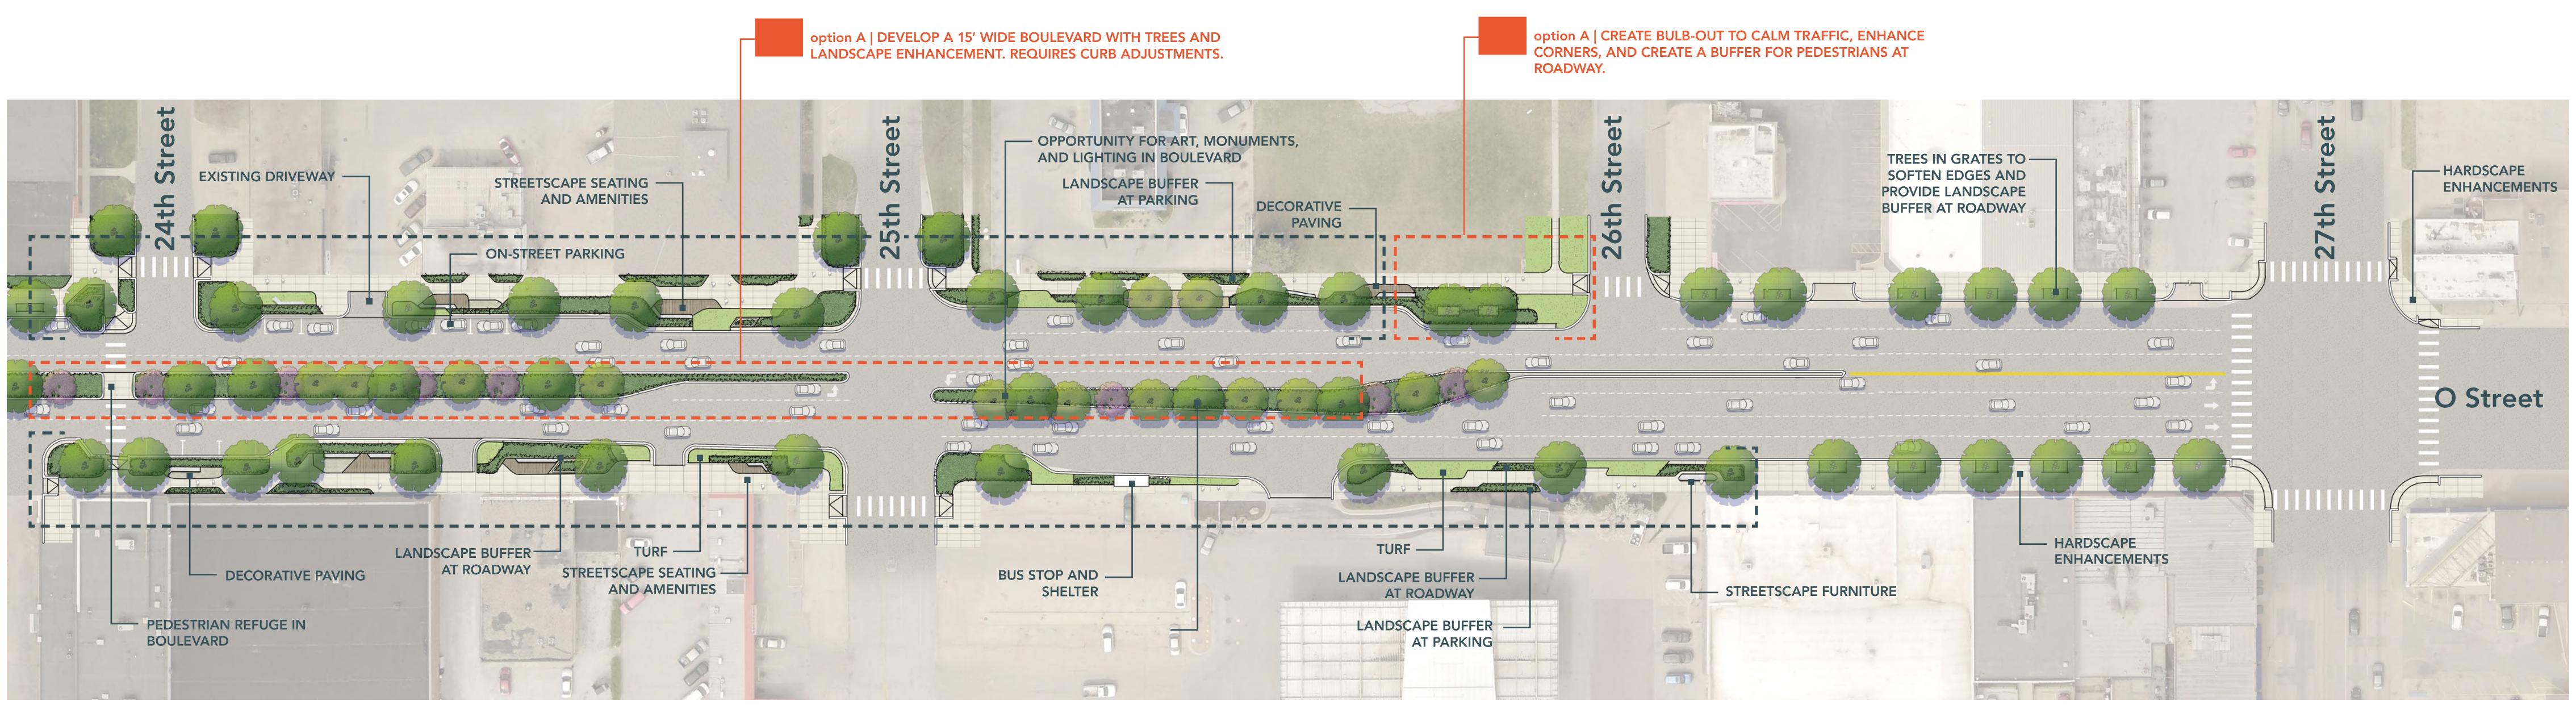

# OPEN HOUSE O STREET

## 24<sup>th</sup> St. to 27<sup>th</sup> St.

OPTION A

OPTION B