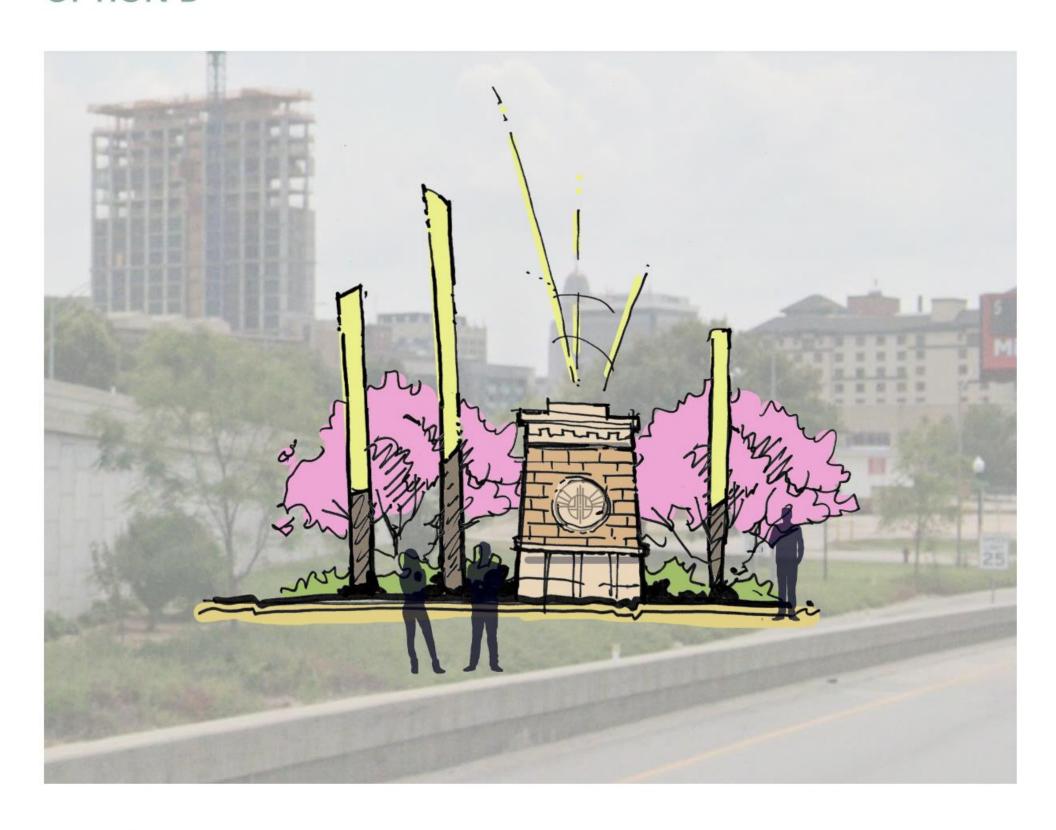

HOUSE #2

## OSTREET 9th St. to 12th St.





OPTION A



**OPTION B** 



### **10th STREET**

#### PHOTO DESTINATION



## LINCOLN SIGN OPTION A









### LINCOLN SIGN OPTION B





### LINCOLN SIGN OPTION C







## O STREET 12<sup>th</sup> St. to CENTENNIAL MALL









### **O STREET**

#### **OUTDOOR FAMILY DINING**



## OPEN HOUSE #2

## OSTREET CENTENNIAL MALL to 18th St.





ENHANCED HARDSCAPE TO REINFORCE





## OPEN HOUSE #2

## OSTREET

18<sup>th</sup> St. to 21<sup>st</sup> St.





OPTION A



OPTION B



### **MEDIAN MARKER**



### O STREET BRIDGE MODIFICATIONS



### **O STREET**

### **EVENING STROLL**







# OPEN HOUSE O STREET

## 24<sup>th</sup> St. to 27<sup>th</sup> St.





OPTION A



OPTION B



### HIGHWAY MARKER OPTION A



## HIGHWAY MARKER OPTION B



CHARACTER





## HIGHWAY MARKER OPTION C



CHARACTER