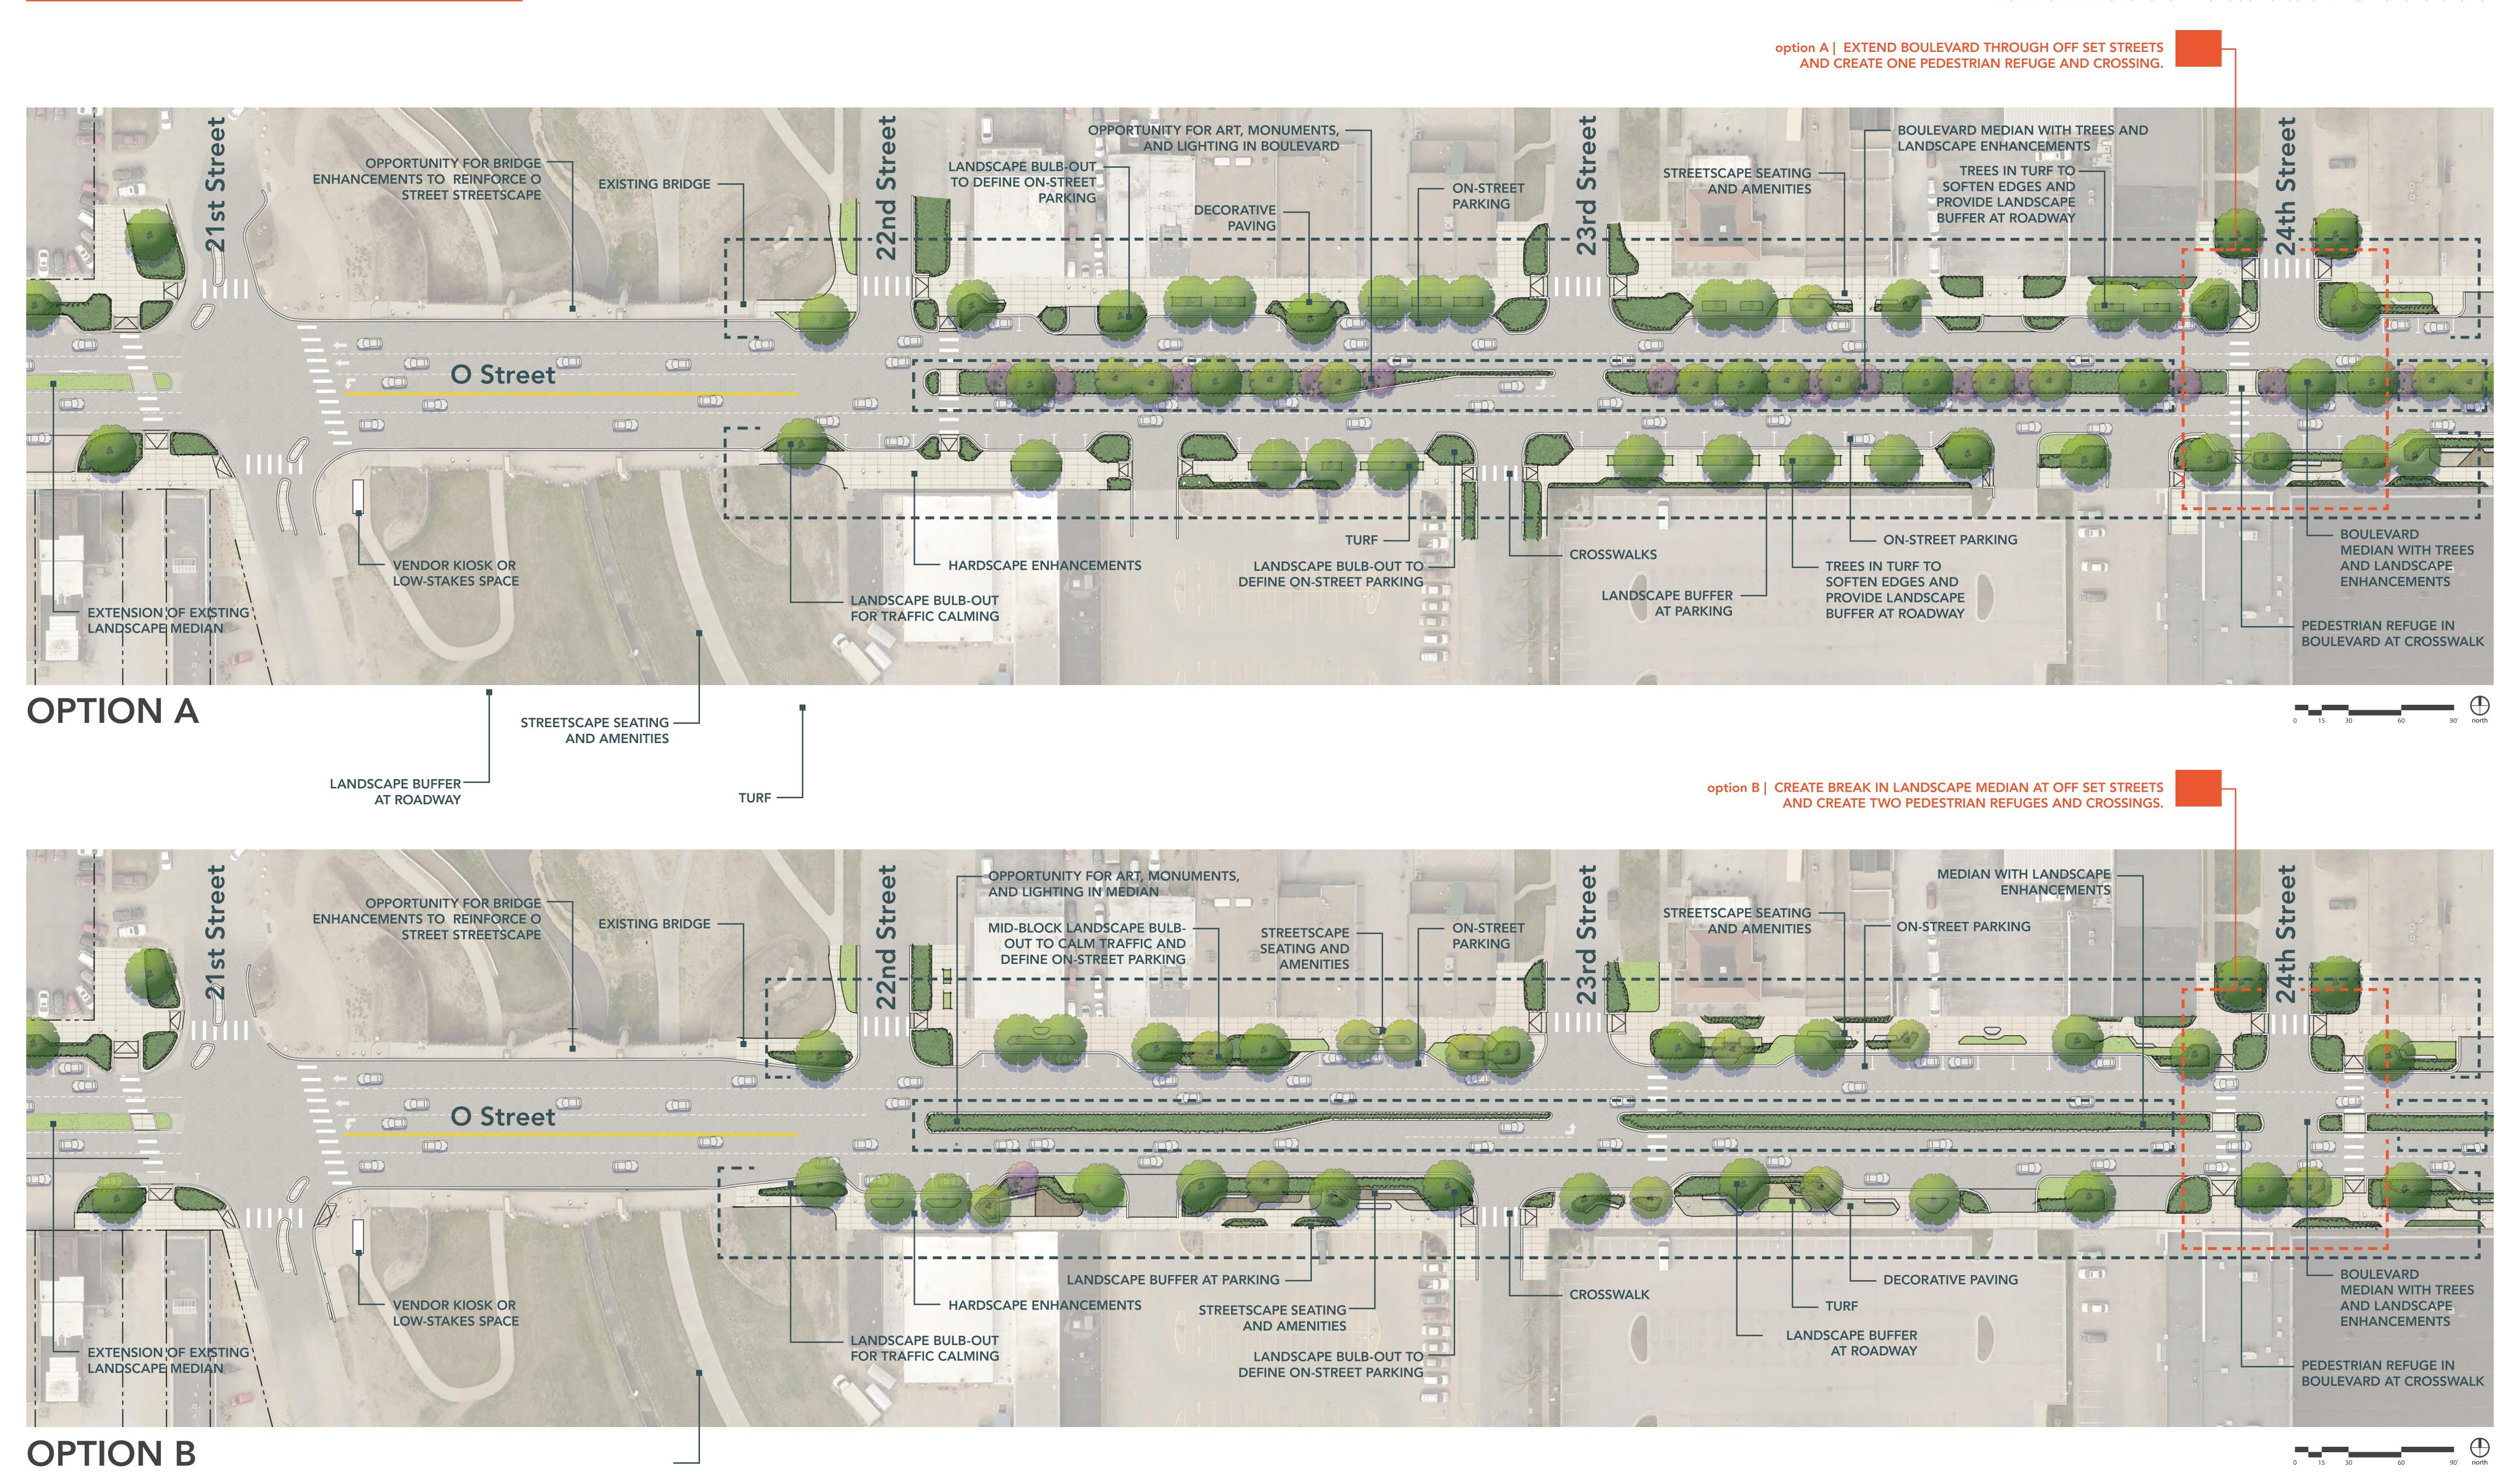

## OPEN HOUSE #2

## OSTREET 9th St. to 12th St.





OPTION A



**OPTION B** 



### **10th STREET**

#### PHOTO DESTINATION



## LINCOLN SIGN OPTION A









### LINCOLN SIGN OPTION B





### LINCOLN SIGN OPTION C







## O STREET 12<sup>th</sup> St. to CENTENNIAL MALL









### **O STREET**

#### **OUTDOOR FAMILY DINING**



## OPEN HOUSE #2

## OSTREET CENTENNIAL MALL to 18th St.





ENHANCED HARDSCAPE TO REINFORCE





## OPEN HOUSE #2

## OSTREET

18<sup>th</sup> St. to 21<sup>st</sup> St.





OPTION A



OPTION B



### **MEDIAN MARKER**



### O STREET BRIDGE MODIFICATIONS



### **O STREET**

### **EVENING STROLL**







# OPEN HOUSE O STREET

## 24<sup>th</sup> St. to 27<sup>th</sup> St.





OPTION A



OPTION B



### HIGHWAY MARKER OPTION A



## HIGHWAY MARKER OPTION B



CHARACTER





## HIGHWAY MARKER OPTION C



CHARACTER