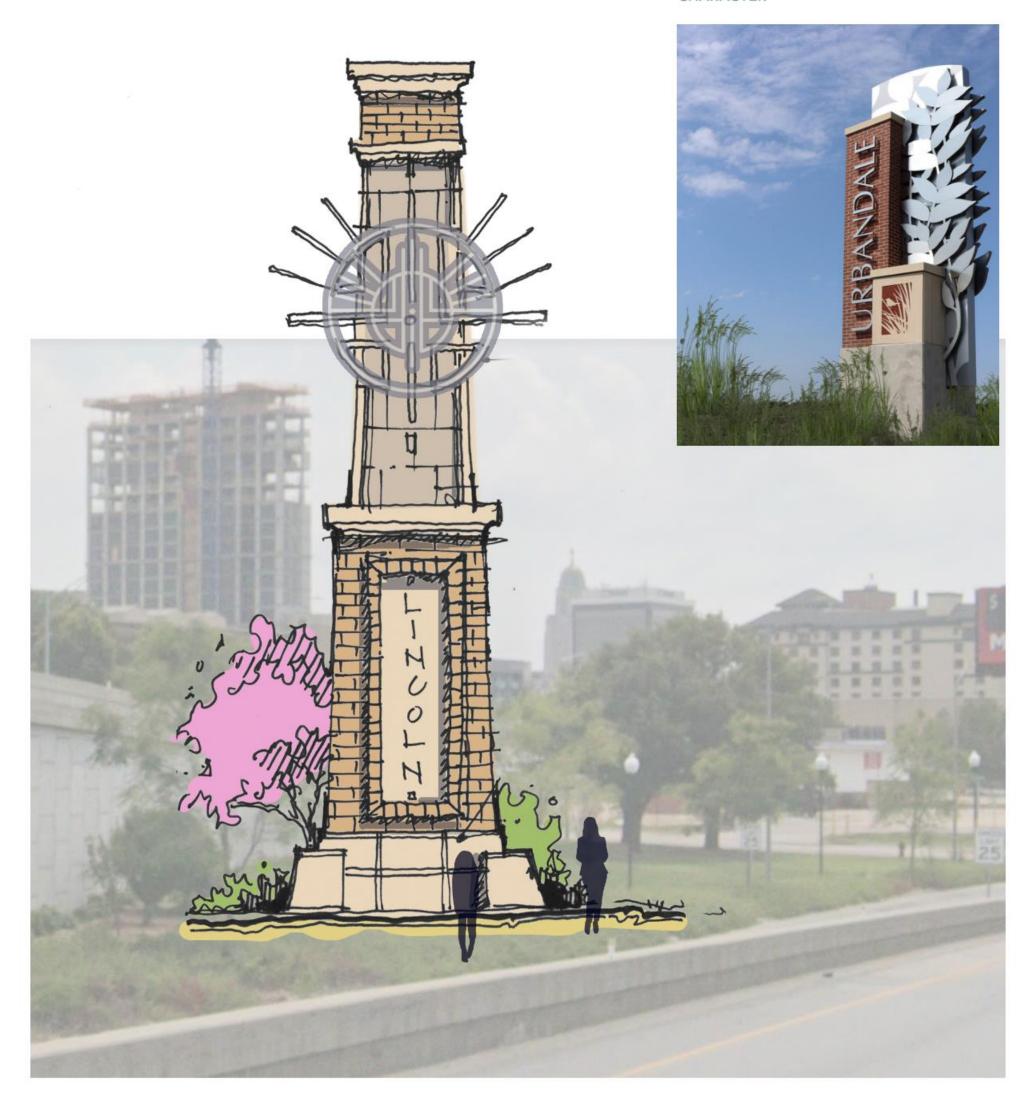

## OPEN HOUSE #2

## OSTREET 9th St. to 12th St.





OPTION A



**OPTION B** 



### **10th STREET**

#### PHOTO DESTINATION



## LINCOLN SIGN OPTION A









### LINCOLN SIGN OPTION B





### LINCOLN SIGN OPTION C







## O STREET 12<sup>th</sup> St. to CENTENNIAL MALL









### **O STREET**

#### **OUTDOOR FAMILY DINING**



## OPEN HOUSE #2

## OSTREET CENTENNIAL MALL to 18th St.





ENHANCED HARDSCAPE TO REINFORCE





## OPEN HOUSE #2

## OSTREET

18<sup>th</sup> St. to 21<sup>st</sup> St.





OPTION A



OPTION B



### **MEDIAN MARKER**



### O STREET BRIDGE MODIFICATIONS



### **O STREET**

### **EVENING STROLL**







# OPEN HOUSE O STREET

## 24<sup>th</sup> St. to 27<sup>th</sup> St.





OPTION A



OPTION B



### HIGHWAY MARKER OPTION A



## HIGHWAY MARKER OPTION B



CHARACTER





## HIGHWAY MARKER OPTION C



CHARACTER