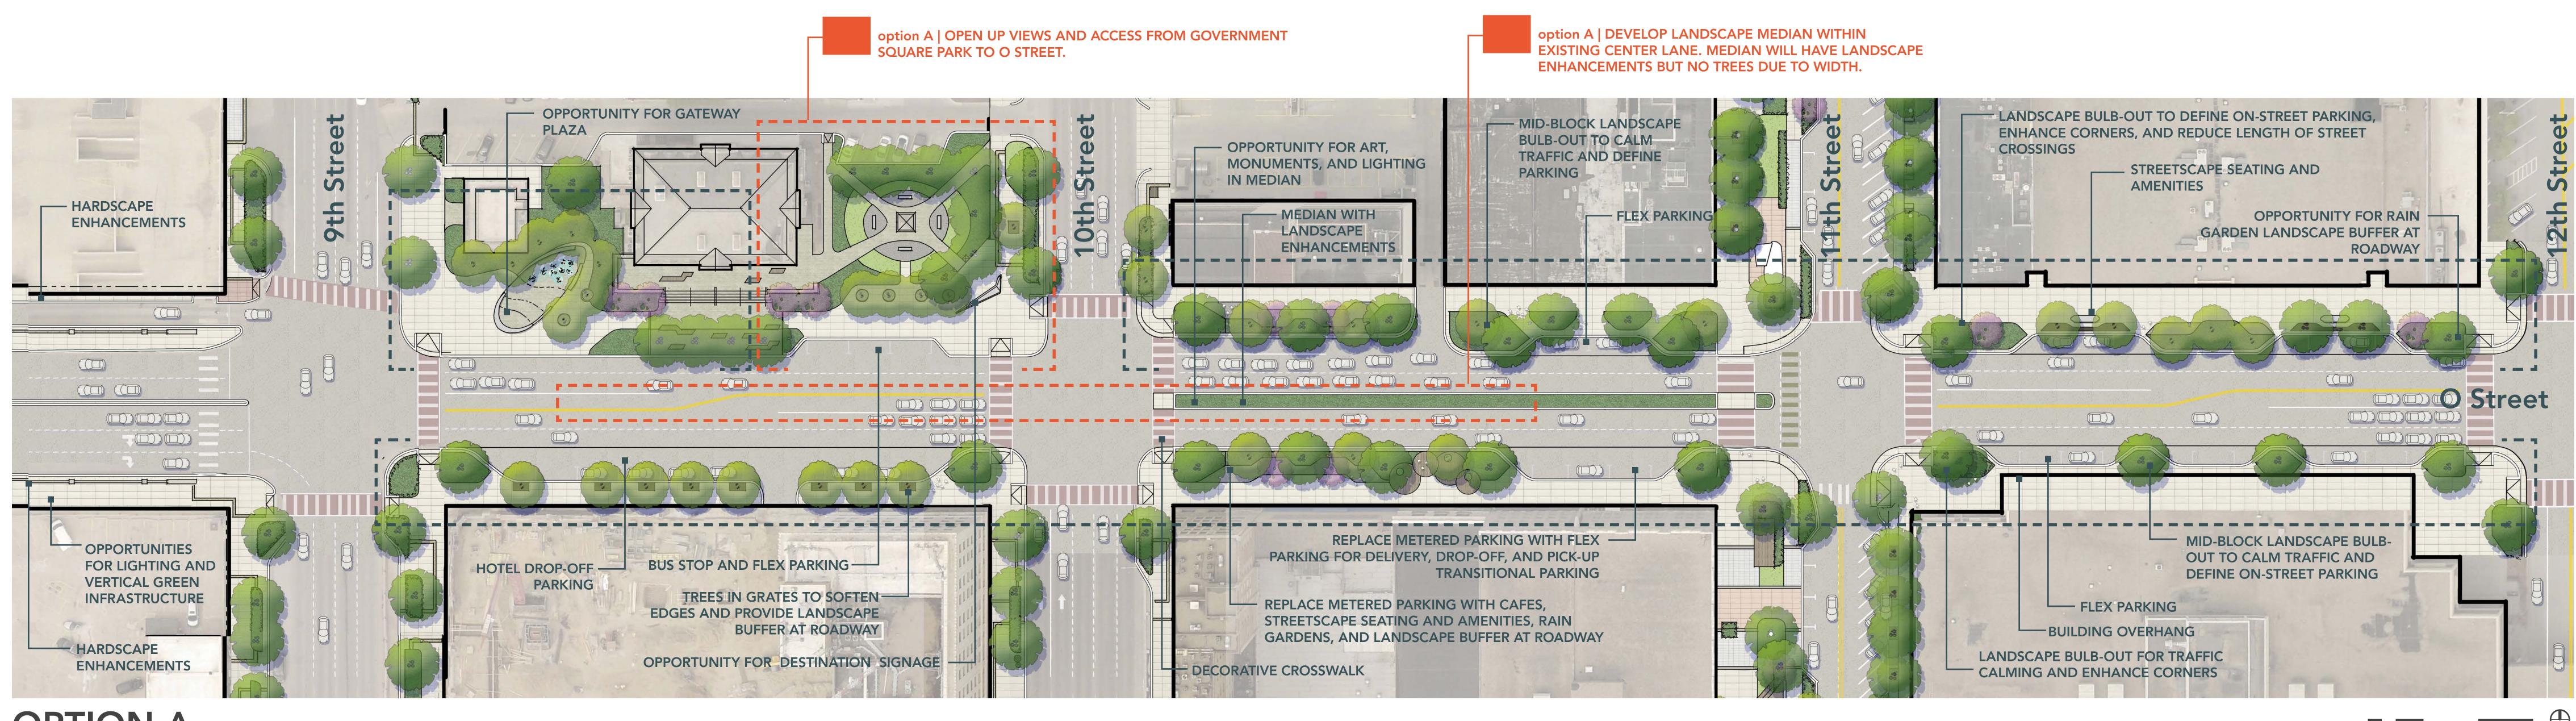

## OPEN HOUSE #2

## OSTREET 9th St. to 12th St.





OPTION A



**OPTION B** 



### **10th STREET**

#### PHOTO DESTINATION



## LINCOLN SIGN OPTION A









### LINCOLN SIGN OPTION B





### LINCOLN SIGN OPTION C







## O STREET 12<sup>th</sup> St. to CENTENNIAL MALL









### **O STREET**

#### **OUTDOOR FAMILY DINING**



## OPEN HOUSE #2

## OSTREET CENTENNIAL MALL to 18th St.





ENHANCED HARDSCAPE TO REINFORCE





## OPEN HOUSE #2

## OSTREET

18<sup>th</sup> St. to 21<sup>st</sup> St.





OPTION A



OPTION B



### **MEDIAN MARKER**



### O STREET BRIDGE MODIFICATIONS



### **O STREET**

### **EVENING STROLL**







# OPEN HOUSE O STREET

## 24<sup>th</sup> St. to 27<sup>th</sup> St.





OPTION A



OPTION B



### HIGHWAY MARKER OPTION A



## HIGHWAY MARKER OPTION B



CHARACTER





## HIGHWAY MARKER OPTION C