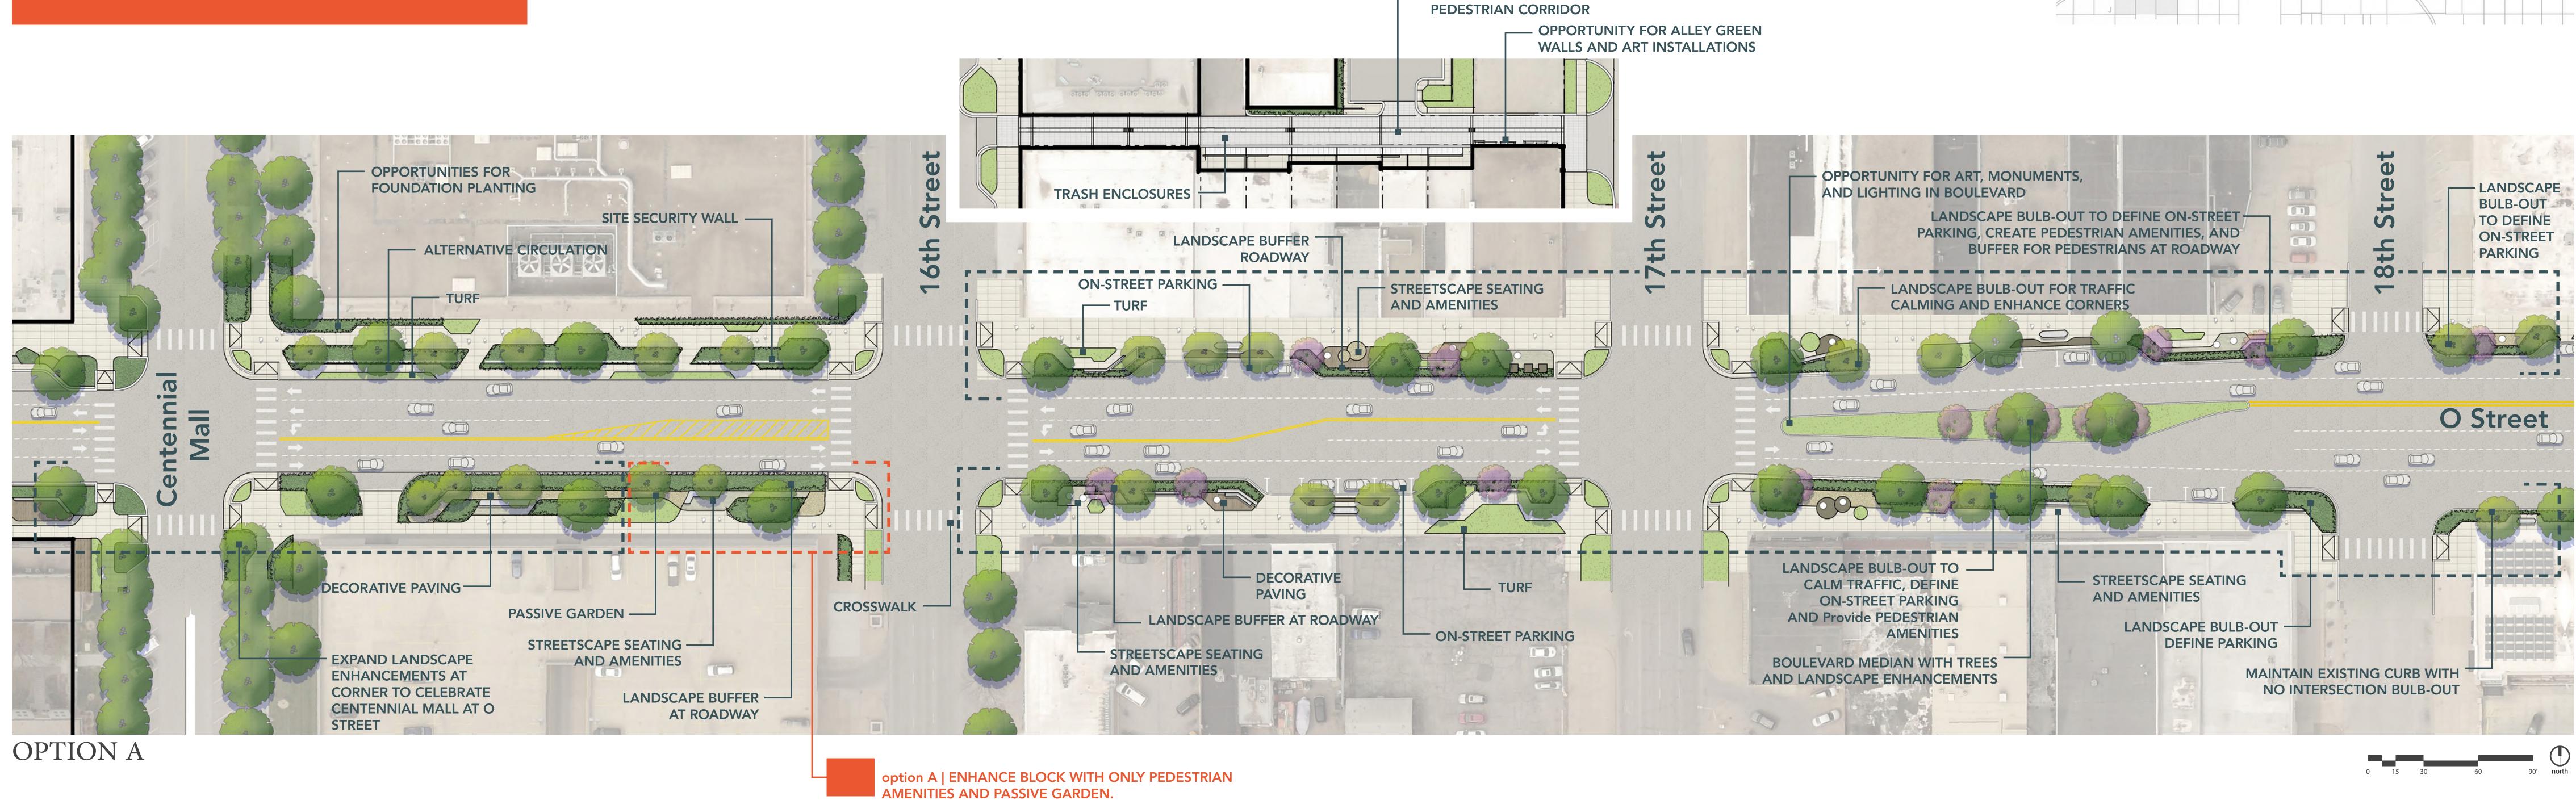

## OPEN HOUSE #2

## OSTREET 9th St. to 12th St.





OPTION A



**OPTION B** 



### **10th STREET**

#### PHOTO DESTINATION



## LINCOLN SIGN OPTION A









### LINCOLN SIGN OPTION B





### LINCOLN SIGN OPTION C







## O STREET 12<sup>th</sup> St. to CENTENNIAL MALL









### **O STREET**

#### **OUTDOOR FAMILY DINING**



## OPEN HOUSE #2

## OSTREET CENTENNIAL MALL to 18th St.





ENHANCED HARDSCAPE TO REINFORCE





## OPEN HOUSE #2

## OSTREET

18<sup>th</sup> St. to 21<sup>st</sup> St.





OPTION A



OPTION B



### **MEDIAN MARKER**



### O STREET BRIDGE MODIFICATIONS



### **O STREET**

### **EVENING STROLL**







# OPEN HOUSE O STREET

## 24<sup>th</sup> St. to 27<sup>th</sup> St.





OPTION A



OPTION B



### HIGHWAY MARKER OPTION A



## HIGHWAY MARKER OPTION B



CHARACTER





## HIGHWAY MARKER OPTION C



CHARACTER