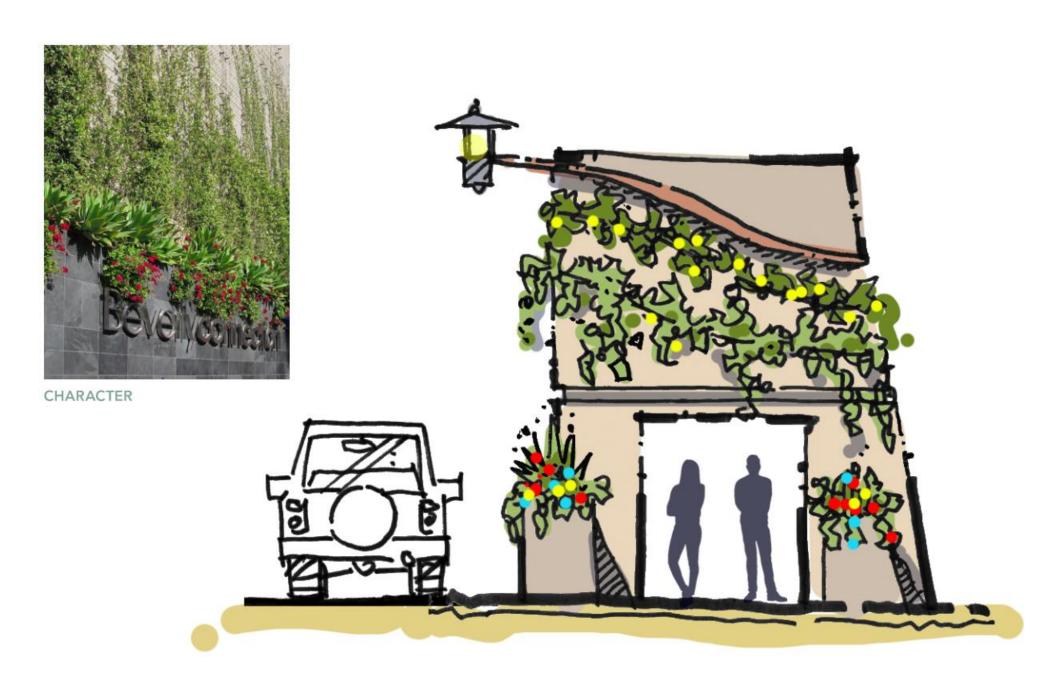

## OPEN HOUSE #2

## OSTREET 9th St. to 12th St.





OPTION A



**OPTION B** 



### **10th STREET**

#### PHOTO DESTINATION



## LINCOLN SIGN OPTION A









### LINCOLN SIGN OPTION B





### LINCOLN SIGN OPTION C







## O STREET 12<sup>th</sup> St. to CENTENNIAL MALL









### **O STREET**

#### **OUTDOOR FAMILY DINING**



## OPEN HOUSE #2

## OSTREET CENTENNIAL MALL to 18th St.





ENHANCED HARDSCAPE TO REINFORCE





## OPEN HOUSE #2

## OSTREET

18<sup>th</sup> St. to 21<sup>st</sup> St.





OPTION A



OPTION B



### **MEDIAN MARKER**



### O STREET BRIDGE MODIFICATIONS



### **O STREET**

### **EVENING STROLL**







# OPEN HOUSE O STREET

## 24<sup>th</sup> St. to 27<sup>th</sup> St.





OPTION A



OPTION B



### HIGHWAY MARKER OPTION A



## HIGHWAY MARKER OPTION B



CHARACTER





## HIGHWAY MARKER OPTION C



CHARACTER