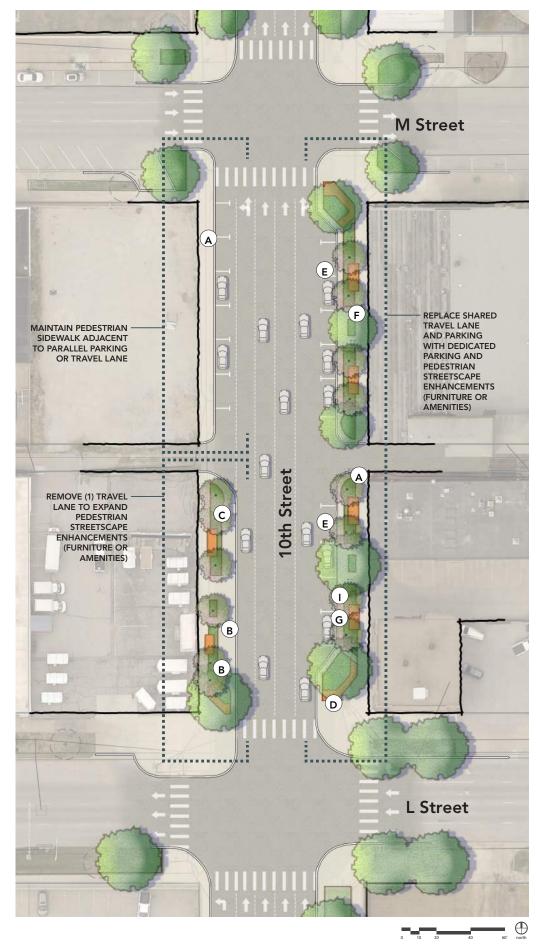

LANDSCAPE STREET BUFFER











FOR ART INSTALLATION OR MONUMENTATION







# **O STREET** BETWEEN 22ND TO 25TH ST.









STREET LIVING ROOM



STREET TREE CANOPY AND LANDSCAPE



















PEDESTRIAN REFUGE AT LANDSCAPE MEDIANS

### **O STREET** BETWEEN 16TH AND 17TH ST.







60' north 0 10 20



LIGHTING FEATURES

















### **O STREET BETWEEN 14TH AND CENTENNIAL MALL**



or Flex Parking

### **O STREET** BETWEEN 9TH AND 10TH STREET







E TREE GROOVE PLAZA













# **O STREET BETWEEN 9TH AND 10TH ST.**









LANDSCAPE STREET EDGE

EMPHASIZED PEDESTRIAN NODES

TRANSIT CANOPY









#### **10th STREET** South of O Street





BOLLARD STREET EDGE

NEIGHBORHOOD MARKERS

GATHER NODE







RESIDENTIAL CONNECTIVITY



STREET CAFE



### **14TH STREET BETWEEN O AND P STREET**







MURALS

FLEXIBLE LAWN LANDSCAPE







INTERACTIVE LIGHTING





### **11TH STREET BETWEEN O AND N STREET**









UNIQUE SITE FIXTURES AND FURNITURE

PEDESTRIAN GREENWAY CORRIDOR

EXPANDED CAFES







PLAY FEATURES



# **11th STREET** BETWEEN O ST. AND N ST.