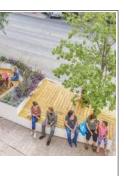

LANDSCAPE STREET BUFFER











FOR ART INSTALLATION OR MONUMENTATION







# **O STREET** BETWEEN 22ND TO 25TH ST.









STREET LIVING ROOM



STREET TREE CANOPY AND LANDSCAPE



















PEDESTRIAN REFUGE AT LANDSCAPE MEDIANS

### **O STREET** BETWEEN 16TH AND 17TH ST.







60' north 0 10 20



LIGHTING FEATURES

















### **O STREET BETWEEN 14TH AND CENTENNIAL MALL**



or Flex Parking

### **O STREET** BETWEEN 9TH AND 10TH STREET







E TREE GROOVE PLAZA













# **O STREET BETWEEN 9TH AND 10TH ST.**









LANDSCAPE STREET EDGE

EMPHASIZED PEDESTRIAN NODES

TRANSIT CANOPY









#### **10th STREET** South of O Street





BOLLARD STREET EDGE

NEIGHBORHOOD MARKERS

GATHER NODE







RESIDENTIAL CONNECTIVITY



STREET CAFE



### **14TH STREET BETWEEN O AND P STREET**







MURALS

FLEXIBLE LAWN LANDSCAPE







INTERACTIVE LIGHTING





### **11TH STREET BETWEEN O AND N STREET**









UNIQUE SITE FIXTURES AND FURNITURE

PEDEST