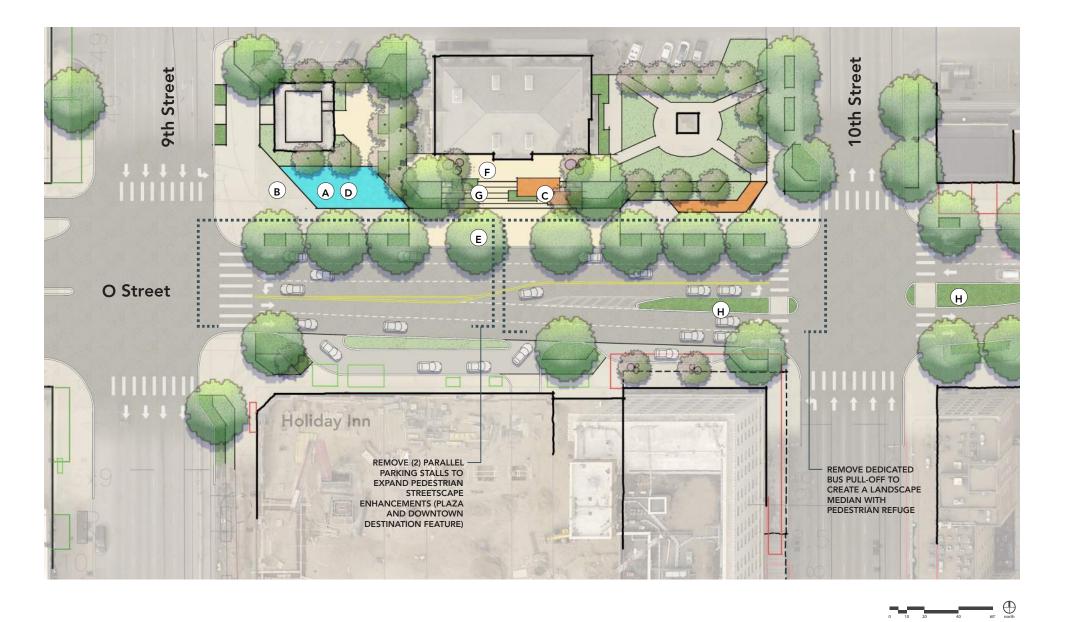

# **O STREET BETWEEN 9TH AND 10TH ST.**

LANDSCAPE STREET EDGE

EMPHASIZED PEDESTRIAN NODES

TRANSIT CANOPY