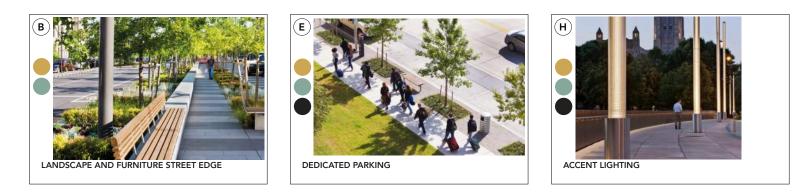

### **14TH STREET BETWEEN O AND P STREET**

MURALS

FLEXIBLE LAWN LANDSCAPE

INTERACTIVE LIGHTING