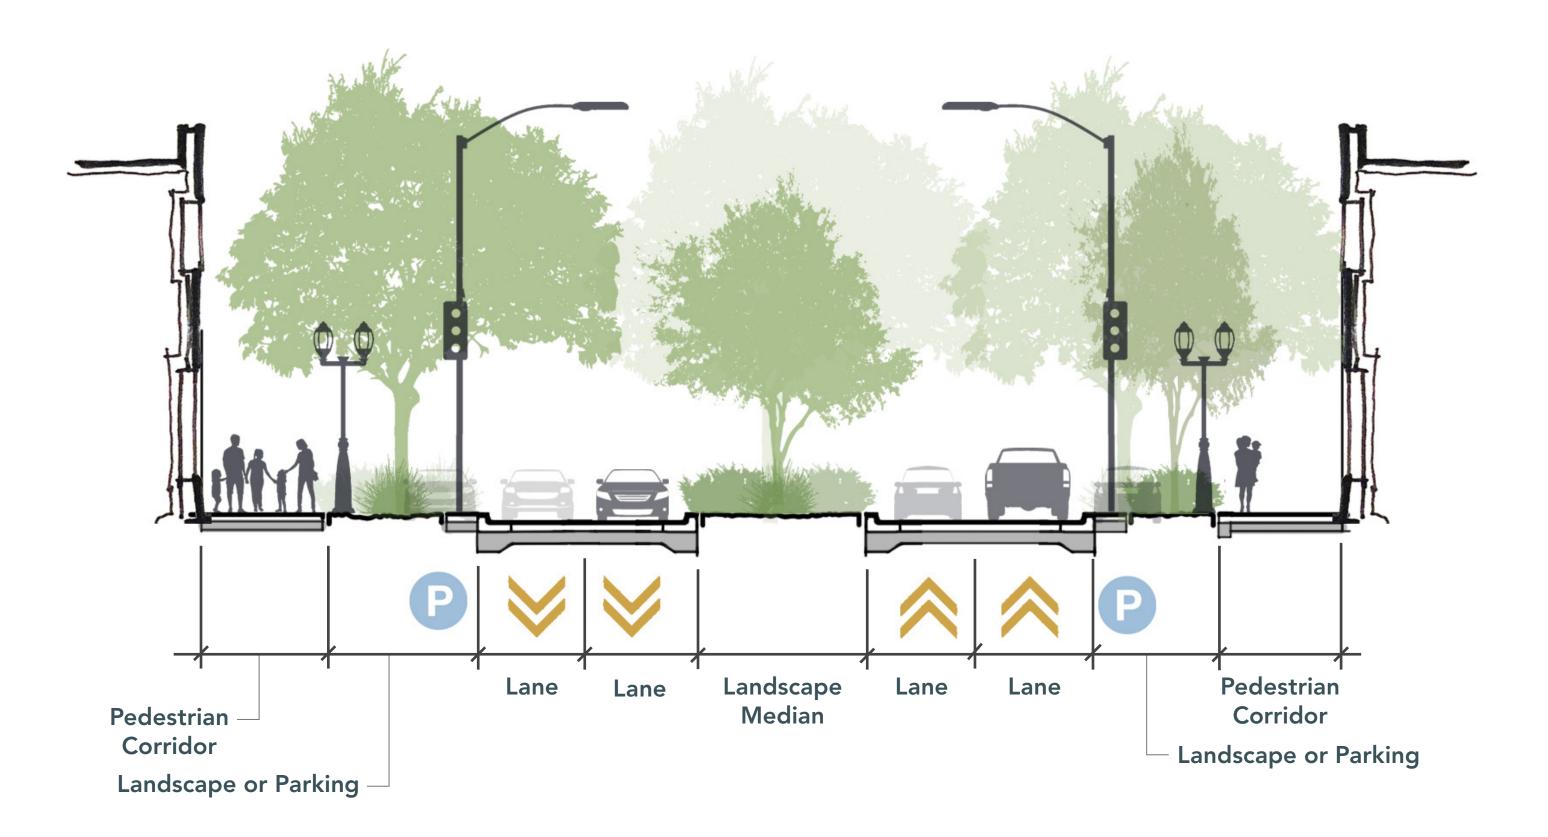

LANDSCAPE STREET BUFFER











FOR ART INSTALLATION OR MONUMENTATION







# **O STREET** BETWEEN 22ND TO 25TH ST.









STREET LIVING ROOM



STREET TREE CANOPY AND LANDSCAPE



















PEDESTRIAN REFUGE AT LANDSCAPE MEDIANS

### **O STREET** BETWEEN 16TH AND 17TH ST.







60' north 0 10 20



LIGHTING FEATURES

















### **O STREET BETWEEN 14TH AND CENTENNIAL MALL**



or Flex Parking

### **O STREET** BETWEEN 9TH AND 10TH STREET







E TREE GROOVE PLAZA













# **O STREET BETWEEN 9TH AND 10TH ST.**









LANDSCAPE STREET EDGE

EMPHASIZED PEDESTRIAN NODES

TRANSIT CANOPY









#### **10th STREET** South of O Street





BOLLARD STREET EDGE

NEIGHBORHOOD MARKERS

GATHER NODE







RESIDENTIAL CONNECTIVITY



STREET CAFE



### **14TH STREET BETWEEN O AND P STREET**







MURALS

FLEXIBLE LAWN LANDSCAPE







INTERACTIVE LIGHTING





### **11TH STREET BETWEEN O