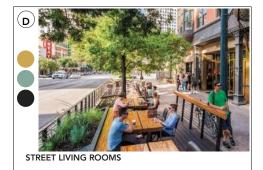

# **O STREET** BETWEEN 22ND TO 25TH ST.

STREET LIVING ROOM

STREET TREE CANOPY AND LANDSCAPE

PEDESTRIAN REFUGE AT LANDSCAPE MEDIANS