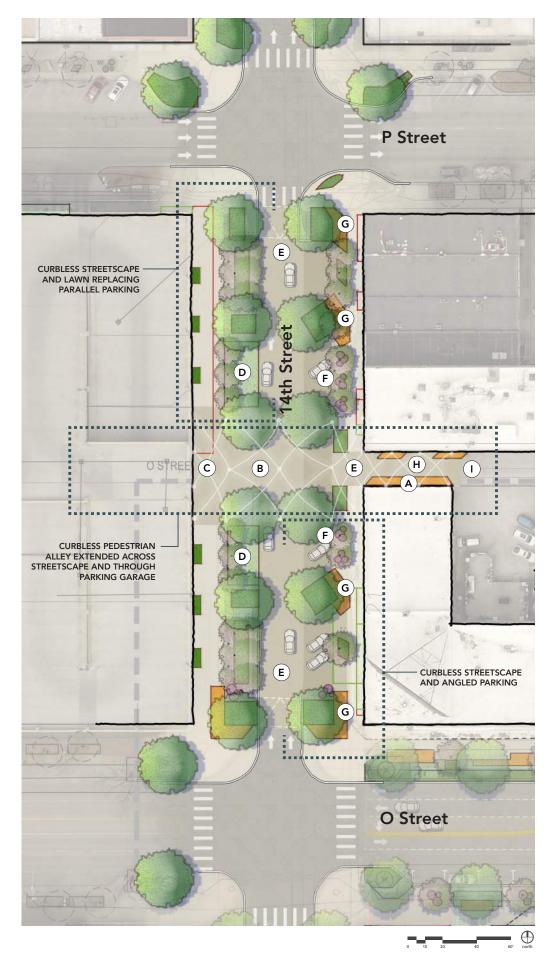

### **14TH STREET BETWEEN O AND P STREET**

MURALS

FLEXIBLE LAWN LANDSCAPE

INTERACTIVE LIGHTING