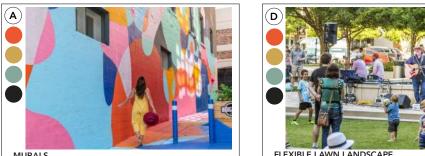

### **14TH STREET BETWEEN O AND P STREET**

MURALS

FLEXIBLE LAWN LANDSCAPE

INTERACTIVE LIGHTING