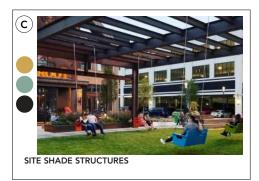

CAPE MEDIANS

### **O STREET** BETWEEN 16TH AND 17TH ST.







60' north 0 10 20



LIGHTING FEATURES

















### **O STREET BETWEEN 14TH AND CENTENNIAL MALL**



or Flex Parking

### **O STREET** BETWEEN 9TH AND 10TH STREET







E TREE GROOVE PLAZA













# **O STREET BETWEEN 9TH AND 10TH ST.**









LANDSCAPE STREET EDGE

EMPHASIZED PEDESTRIAN NODES

TRANSIT CANOPY









#### **10th STREET** South of O Street





BOLLARD STREET EDGE

NEIGHBORHOOD MARKERS

GATHER NODE







RESIDENTIAL CONNECTIVITY



STREET CAFE



### **14TH STREET BETWEEN O AND P STREET**







MURALS

FLEXIBLE LAWN LANDSCAPE







INTERACTIVE LIGHTING





### **11TH STREET BETWEEN O AND N STREET**









UNIQUE SITE FIXTURES AND FURNITURE

PEDESTRIAN GREENWAY CORRIDOR

EXPANDED CAFES







PLAY FEATURES



# **11th STREET** BETWEEN O ST. AND N ST.