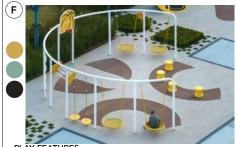

### **11TH STREET BETWEEN O AND N STREET**

UNIQUE SITE FIXTURES AND FURNITURE

PEDESTRIAN GREENWAY CORRIDOR

EXPANDED CAFES

PLAY FEATURES

# **11th STREET** BETWEEN O ST. AND N ST.