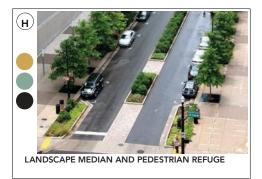

### **O STREET** BETWEEN 9TH AND 10TH STREET

E TREE GROOVE PLAZA

# **O STREET BETWEEN 9TH AND 10TH ST.**

LANDSCAPE STREET EDGE

EMPHASIZED PEDESTRIAN NODES

TRANSIT CANOPY