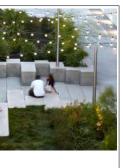

### **O STREET** BETWEEN 16TH AND 17TH ST.

60' north 0 10 20

LIGHTING FEATURES