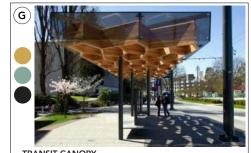

# **O STREET BETWEEN 9TH AND 10TH ST.**

LANDSCAPE STREET EDGE

EMPHASIZED PEDESTRIAN NODES

TRANSIT CANOPY