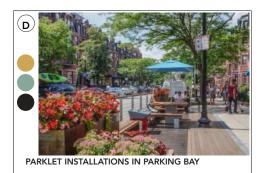

LANDSCAPE STREET BUFFER











FOR ART INSTALLATION OR MONUMENTATION







# **O STREET** BETWEEN 22ND TO 25TH ST.









STREET LIVING ROOM



STREET TREE CANOPY AND LANDSCAPE



















PEDESTRIAN REFUGE AT LANDSCAPE MEDIANS

### **O STREET** BETWEEN 16TH AND 17TH ST.







60' north 0 10 20



LIGHTING FEATURES

















### **O STREET BETWEEN 14TH AND CENTENNIAL MALL**



or Flex Parking

### **O STREET** BETWEEN 9TH AND 10TH STREET







E TREE GROOVE PLAZA













# **O STREET BETWEEN 9TH AND 10TH ST.**









LANDSCAPE STREET EDGE

EMPHASIZED PEDESTRIAN NODES

TRANSIT CANOPY









#### **10th STREET** South of O Street





BOLLARD STREET EDGE

NEIGHBORHOOD MARKERS

GATHER NODE







RESIDENTIAL CONNECTIVITY



STREET CAFE



### **14TH STREET BETWEEN O AND P STREET**







MURALS

FLEXIBLE LAWN LANDSCAPE







INTERACTIVE LIGHTING





### **11TH STREET BETWEEN O AND N STREET**









UNIQUE SITE FIXTURES AND FURNITURE

PEDESTRIAN GREEN