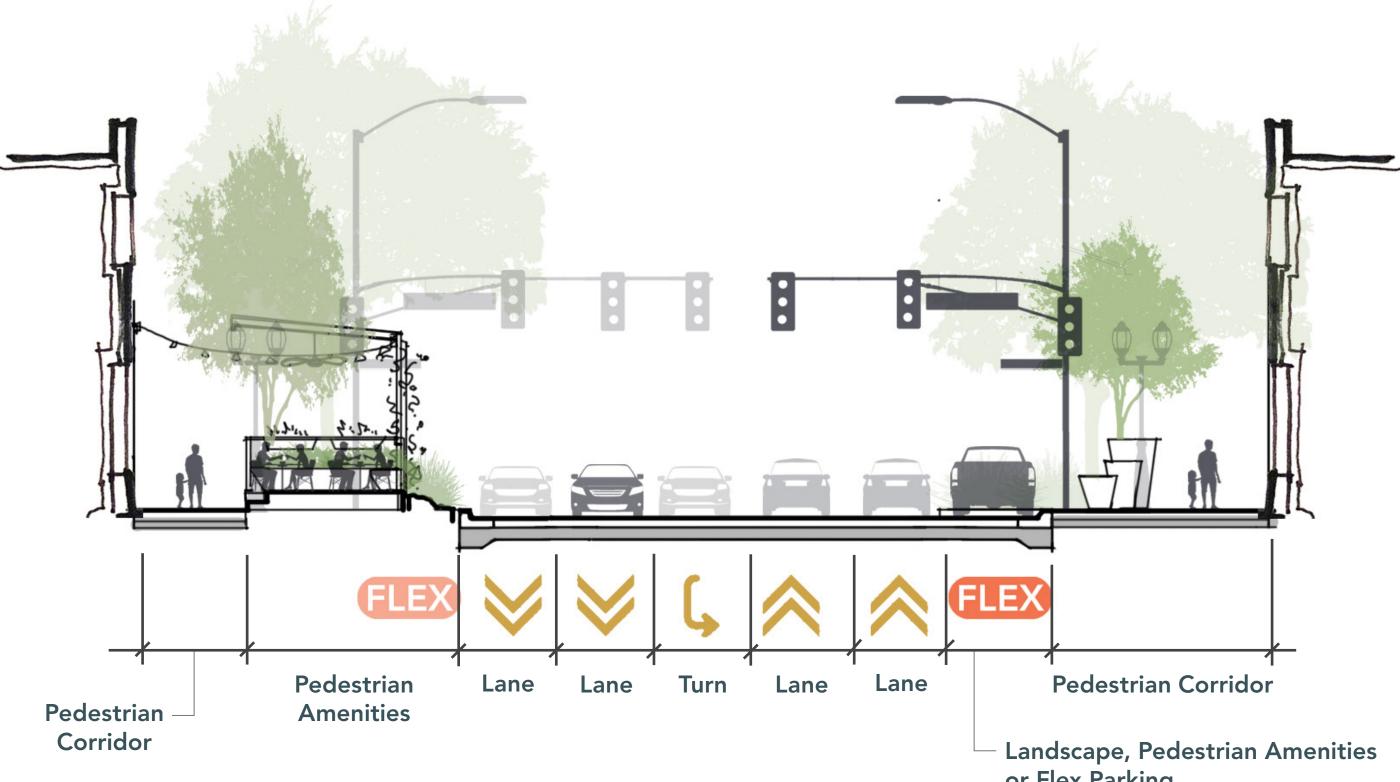

LANDSCAPE STREET BUFFER











FOR ART INSTALLATION OR MONUMENTATION







# **O STREET** BETWEEN 22ND TO 25TH ST.









STREET LIVING ROOM



STREET TREE CANOPY AND LANDSCAPE



















PEDESTRIAN REFUGE AT LANDSCAPE MEDIANS

### **O STREET** BETWEEN 16TH AND 17TH ST.







60' north 0 10 20



LIGHTING FEATURES

















### **O STREET BETWEEN 14TH AND CENTENNIAL MALL**



or Flex Parking

### **O STREET** BETWEEN 9TH AND 10TH STREET







E TREE GROOVE PLAZA













# **O STREET BETWEEN 9TH AND 10TH ST.**









LANDSCAPE STREET EDGE

EMPHASIZED PEDESTRIAN NODES

TRANSIT CANOPY









#### **10th STREET** South of O Street





BOLLARD STREET EDGE

NEIGHBORHOOD MARKERS

GATHER NODE







RESIDENTIAL CONNECTIVITY



STREET CAFE



### **14TH STREET BETWEEN O AND P STREET**







MURALS

FLEXIBLE LAWN LANDSCAPE







INTERACTIVE LIGHTING





### **11TH STREET BETWEEN O AND N STREET**









UNIQUE SITE FIXTURES AND FURNITURE

PEDESTRIAN GREENWAY CORRIDOR

EXPANDED CAFES







PLAY FEATURES



# **11th STREET** BETWEEN O ST. AND N ST.