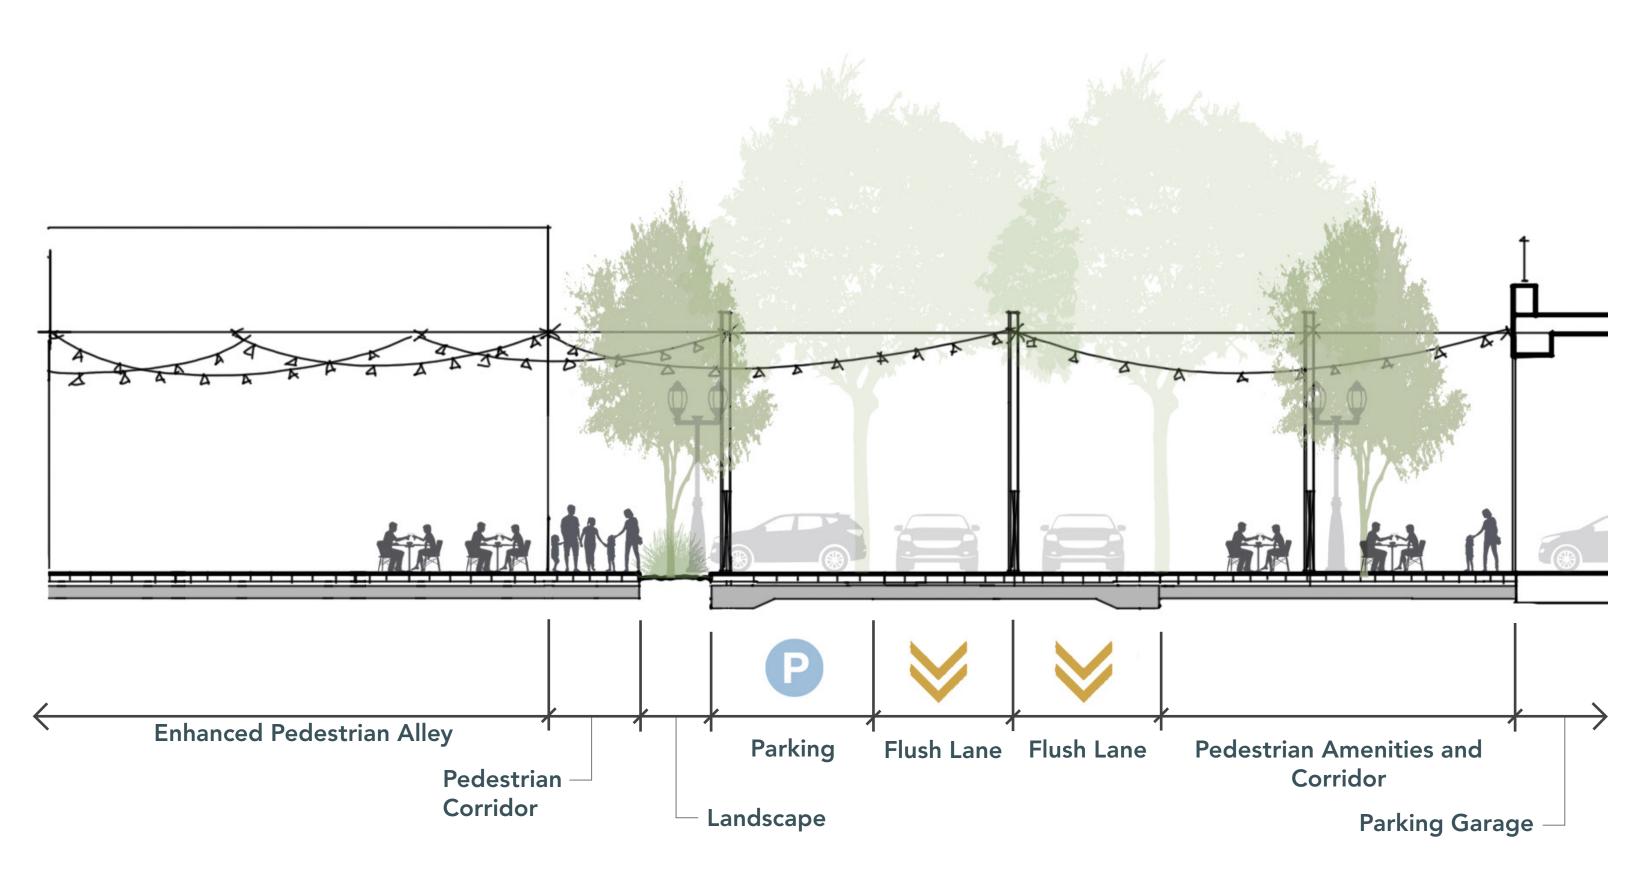

#### **10th STREET** South of O Street

BOLLARD STREET EDGE

NEIGHBORHOOD MARKERS

GATHER NODE

RESIDENTIAL CONNECTIVITY

STREET CAFE