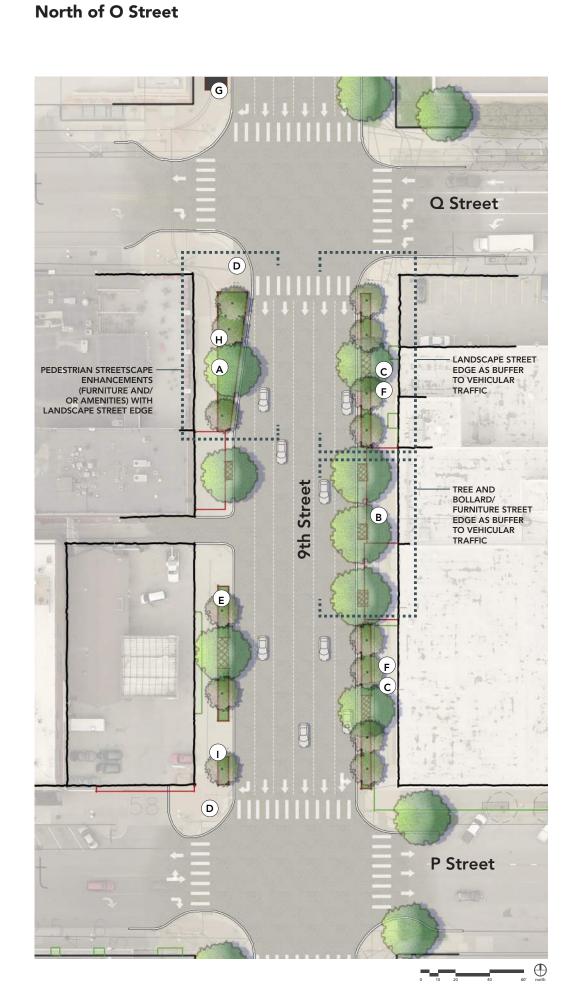

# **O STREET BETWEEN 9TH AND 10TH ST.**

LANDSCAPE STREET EDGE

EMPHASIZED PEDESTRIAN NODES

TRANSIT CANOPY