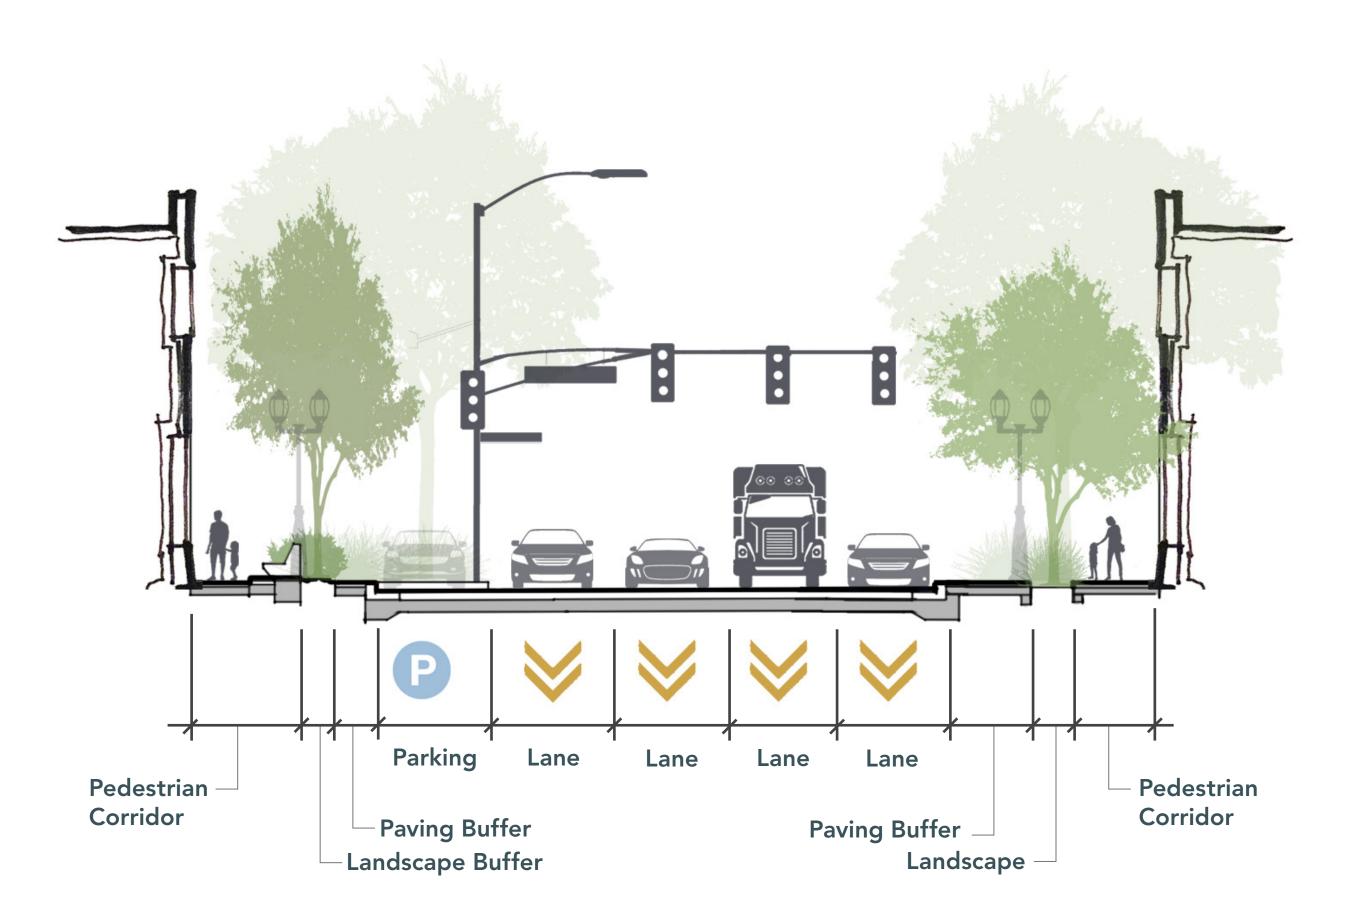

LANDSCAPE STREET BUFFER











FOR ART INSTALLATION OR MONUMENTATION







# **O STREET** BETWEEN 22ND TO 25TH ST.









STREET LIVING ROOM



STREET TREE CANOPY AND LANDSCAPE



















PEDESTRIAN REFUGE AT LANDSCAPE MEDIANS

### **O STREET** BETWEEN 16TH AND 17TH ST.







60' north 0 10 20



LIGHTING FEATURES

















### **O STREET BETWEEN 14TH AND CENTENNIAL MALL**



or Flex Parking

### **O STREET** BETWEEN 9TH AND 10TH STREET







E TREE GROOVE PLAZA













# **O STREET BETWEEN 9TH AND 10TH ST.**









LANDSCAPE STREET EDGE

EMPHASIZED PEDESTRIAN NODES

TRANSIT CANOPY









#### **10th STREET** South of O Street





BOLLARD STREET EDGE

NEIGHBORHOOD MARKERS

GATHER NODE







RESIDENTIAL CONNECTIVITY



STREET CAFE



### **14TH STREET BETWEEN O AND P STREET**







MURALS

FLEXIBLE LAWN LANDSCAPE







INTERACTIVE LIGHTING





### **11TH STREET BETWEEN O AND N STREET**









UNIQUE SITE FIXTURES AND FURNITURE

PEDESTRIAN GREENWAY CORRIDOR

EXPANDED CAFES







PLAY FEATURES



# **11th STREET** BETWEEN O ST. AND N ST.