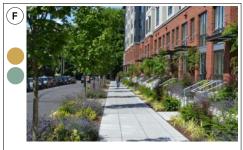

LANDSCAPE STREET BUFFER











FOR ART INSTALLATION OR MONUMENTATION







# **O STREET** BETWEEN 22ND TO 25TH ST.









STREET LIVING ROOM



STREET TREE CANOPY AND LANDSCAPE



















PEDESTRIAN REFUGE AT LANDSCAPE MEDIANS

### **O STREET** BETWEEN 16TH AND 17TH ST.







60' north 0 10 20



LIGHTING FEATURES

















### **O STREET BETWEEN 14TH AND CENTENNIAL MALL**



or Flex Parking

### **O STREET** BETWEEN 9TH AND 10TH STREET







E TREE GROOVE PLAZA













# **O STREET BETWEEN 9TH AND 10TH ST.**









LANDSCAPE STREET EDGE

EMPHASIZED PEDESTRIAN NODES

TRANSIT CANOPY









#### **10th STREET** South of O Street





BOLLARD STREET EDGE

NEIGHBORHOOD MARKERS

GATHER NODE







RESIDENTIAL CONNECTIVITY



STREET CAFE



### **14TH STREET BETWEEN O AND P STREET**







MURALS

FLEXIBLE LAWN LANDSCAPE







INTERACTIVE LIGHTING





### **11TH STREET BETWEEN O AND N STREET**









UNIQUE SITE FIXTURES AND FURNITURE

PEDESTRIAN GREENWAY CORRIDOR

EXPANDED CAFES







PLAY FEATURES



# **11th STREET** BETWEEN O ST. AND N ST.