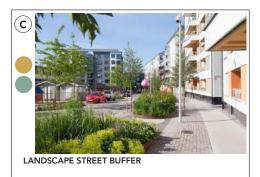

# **O STREET BETWEEN 9TH AND 10TH ST.**

LANDSCAPE STREET EDGE

EMPHASIZED PEDESTRIAN NODES

TRANSIT CANOPY