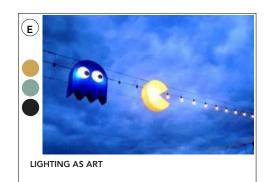

LANDSCAPE STREET BUFFER











FOR ART INSTALLATION OR MONUMENTATION







# **O STREET** BETWEEN 22ND TO 25TH ST.









STREET LIVING ROOM



STREET TREE CANOPY AND LANDSCAPE



















PEDESTRIAN REFUGE AT LANDSCAPE MEDIANS

### **O STREET** BETWEEN 16TH AND 17TH ST.







60' north 0 10 20



LIGHTING FEATURES

















### **O STREET BETWEEN 14TH AND CENTENNIAL MALL**



or Flex Parking

### **O STREET** BETWEEN 9TH AND 10TH STREET







E TREE GROOVE PLAZA













# **O STREET BETWEEN 9TH AND 10TH ST.**









LANDSCAPE STREET EDGE

EMPHASIZED PEDESTRIAN NODES

TRANSIT CANOPY









#### **10th STREET** South of O Street





BOLLARD STREET EDGE

NEIGHBORHOOD MARKERS

GATHER NODE







RESIDENTIAL CONNECTIVITY



STREET CAFE



### **14TH STREET BETWEEN O AND P STREET**







MURALS

FLEXIBLE LAWN LANDSCAPE







INTERACTIVE LIGHTING





### **11TH STREET BETWEEN O AND N STREET**









UNIQUE SITE FIXTURES AND FURNITURE

PEDESTRIAN GREENWAY CORRIDOR

EXPANDED CAFES







PLAY FEATURES



# **11th STREET** BETWEEN O ST. AND N ST.