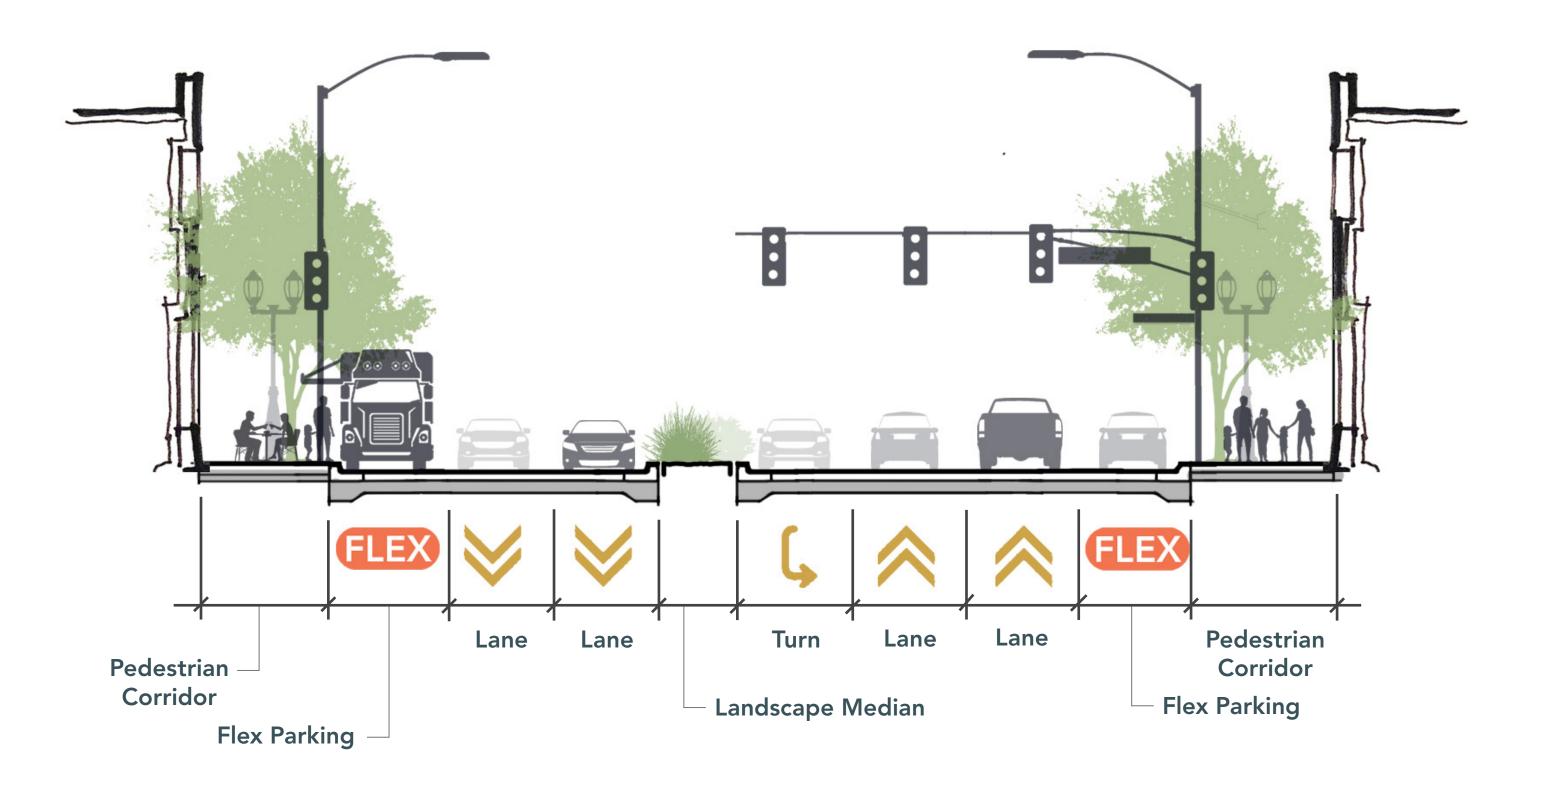

LANDSCAPE STREET BUFFER











FOR ART INSTALLATION OR MONUMENTATION







# **O STREET** BETWEEN 22ND TO 25TH ST.









STREET LIVING ROOM



STREET TREE CANOPY AND LANDSCAPE



















PEDESTRIAN REFUGE AT LANDSCAPE MEDIANS

### **O STREET** BETWEEN 16TH AND 17TH ST.







60' north 0 10 20



LIGHTING FEATURES

















### **O STREET BETWEEN 14TH AND CENTENNIAL MALL**



or Flex Parking

### **O STREET** BETWEEN 9TH AND 10TH STREET







E TREE GROOVE PLAZA













# **O STREET BETWEEN 9TH AND 10TH ST.**









LANDSCAPE STREET EDGE

EMPHASIZED PEDESTRIAN NODES

TRANSIT CANOPY









#### **10th STREET** South of O Street





BOLLARD STREET EDGE

NEIGHBORHOOD MARKERS

GATHER NODE







RESIDENTIAL CONNECTIVITY



STREET CAFE



### **14TH STREET BETWEEN O AND P STREET**







MURALS

FLEXIBLE LAWN LANDSCAPE







INTERACTIVE LIGHTING





### **11TH STREET BETWEEN O AND N STREET**









UNIQUE SITE FIXTURES AND FURNITURE

PEDESTRIAN GREENWAY CORRIDOR

EXPANDED CAFES







PLAY FEATURES



# **11th STREET** BETWEEN O ST. AND N