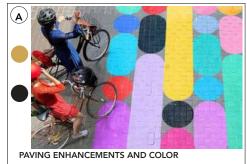

# **O STREET** BETWEEN 22ND TO 25TH ST.

STREET LIVING ROOM

STREET TREE CANOPY AND LANDSCAPE

PEDESTRIAN REFUGE AT LANDSCAPE MEDIANS