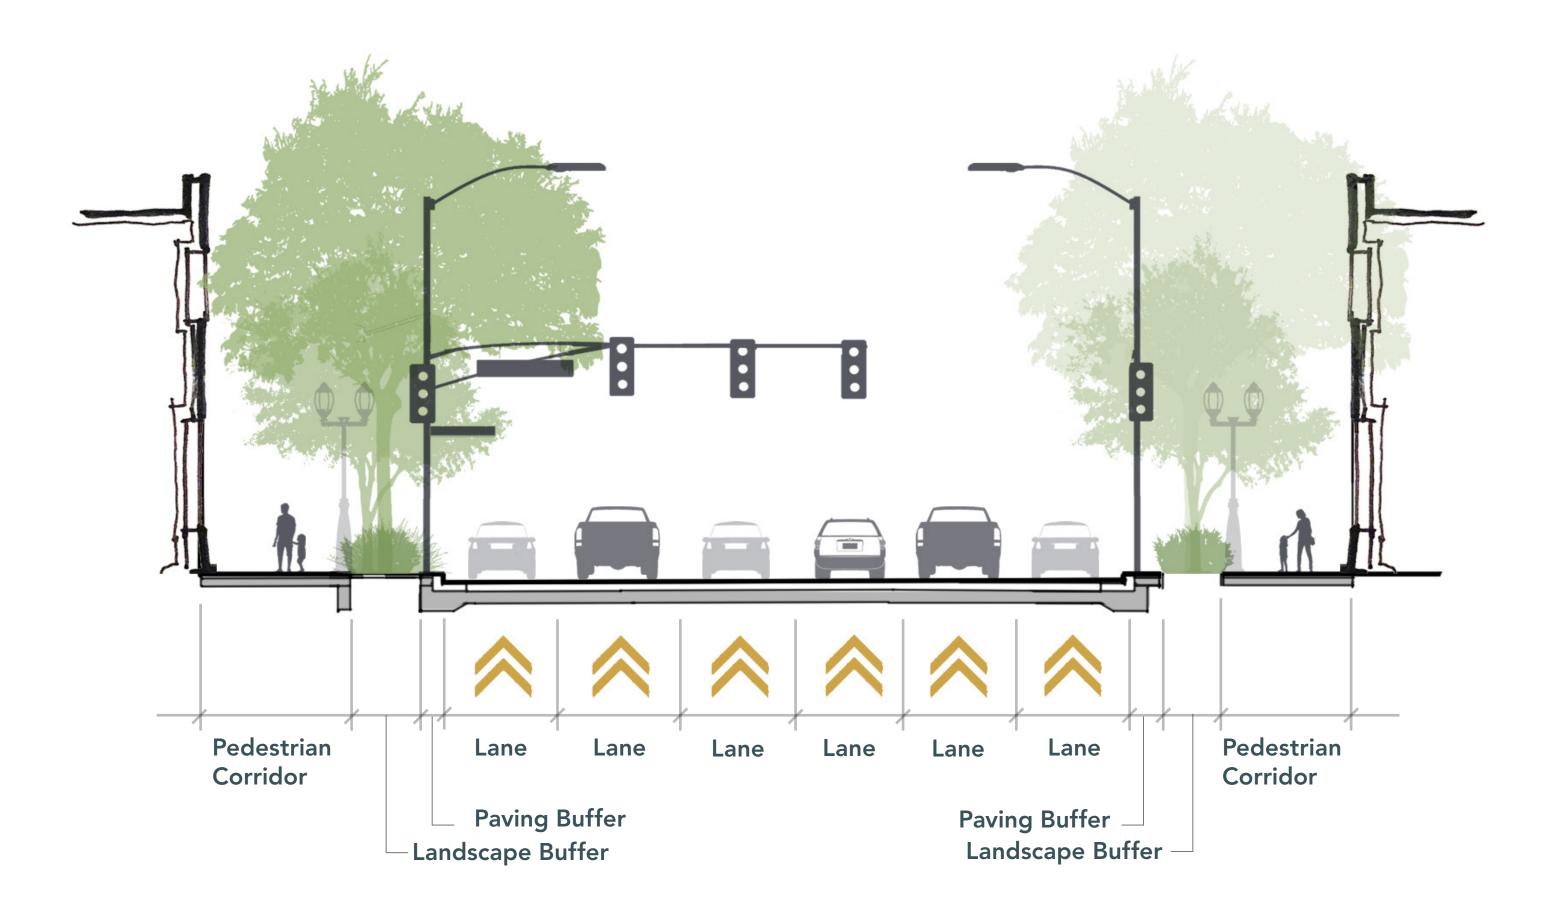

LANDSCAPE STREET BUFFER











FOR ART INSTALLATION OR MONUMENTATION







# **O STREET** BETWEEN 22ND TO 25TH ST.









STREET LIVING ROOM



STREET TREE CANOPY AND LANDSCAPE



















PEDESTRIAN REFUGE AT LANDSCAPE MEDIANS

### **O STREET** BETWEEN 16TH AND 17TH ST.







60' north 0 10 20



LIGHTING FEATURES

















### **O STREET BETWEEN 14TH AND CENTENNIAL MALL**



or Flex Parking

### **O STREET** BETWEEN 9TH AND 10TH STREET







E TREE GROOVE PLAZA













# **O STREET BETWEEN 9TH AND 10TH ST.**









LANDSCAPE STREET EDGE

EMPHASIZED PEDESTRIAN NODES

TRANSIT CANOPY









#### **10th STREET** South of O Street





BOLLARD STREET EDGE

NEIGHBORHOOD MARKERS

GATHER NODE







RESIDENTIAL CONNECTIVITY



STREET CAFE



### **14TH STREET BETWEEN O AND P STREET**







MURALS

FLEXIBLE LAWN LANDSCAPE







INTERACTIVE LIGHTING





### **11TH STREET BETWEEN O AND N STREET**









UNIQUE SITE FIXTURES AND FURNITURE

PEDESTRIAN GREENWAY CORRIDOR

EXPANDED CAFES







PLAY FEATURES



# **11th STREET** BETWEEN O ST. AND N ST.