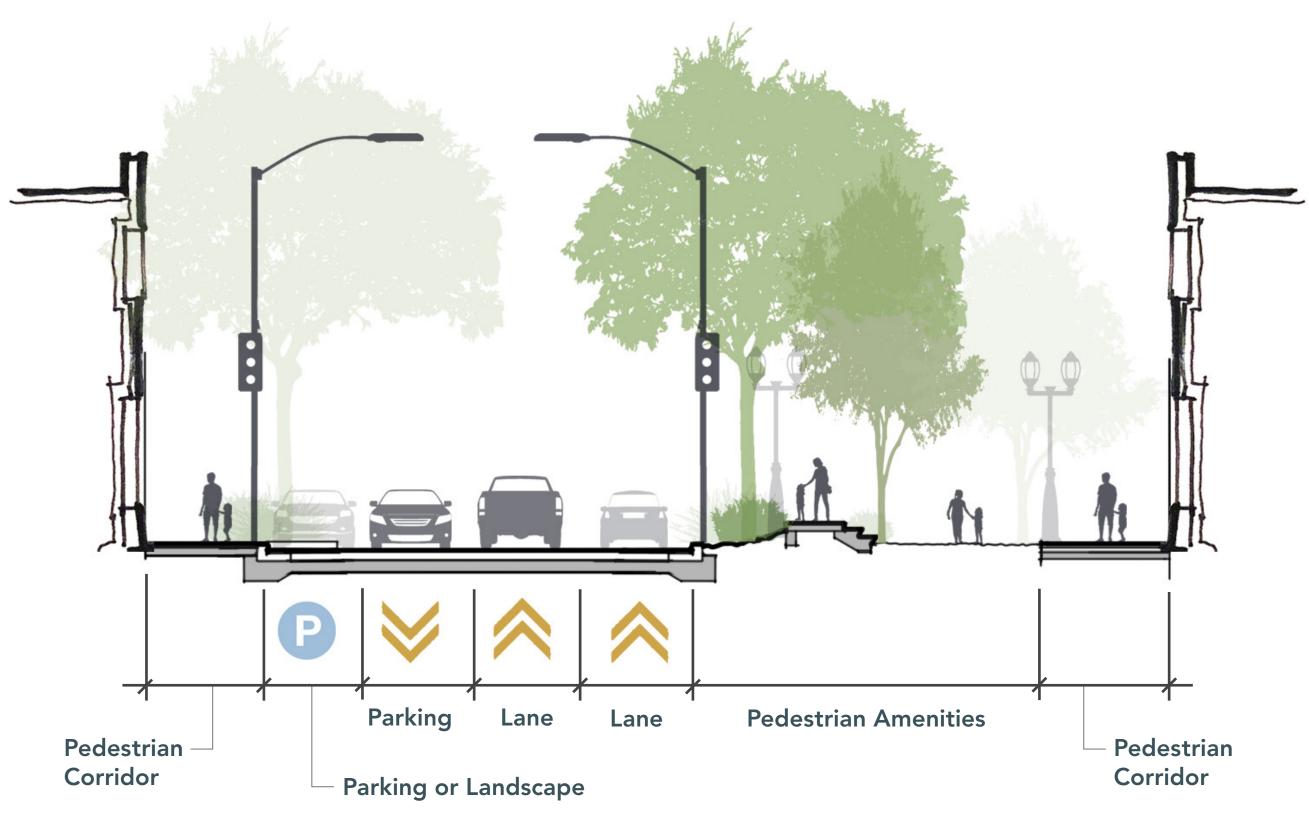

60' north 0 10 20



LIGHTING FEATURES

















### **O STREET BETWEEN 14TH AND CENTENNIAL MALL**



or Flex Parking

### **O STREET** BETWEEN 9TH AND 10TH STREET







E TREE GROOVE PLAZA













# **O STREET BETWEEN 9TH AND 10TH ST.**









LANDSCAPE STREET EDGE

EMPHASIZED PEDESTRIAN NODES

TRANSIT CANOPY









#### **10th STREET** South of O Street





BOLLARD STREET EDGE

NEIGHBORHOOD MARKERS

GATHER NODE







RESIDENTIAL CONNECTIVITY



STREET CAFE



### **14TH STREET BETWEEN O AND P STREET**







MURALS

FLEXIBLE LAWN LANDSCAPE







INTERACTIVE LIGHTING





### **11TH STREET BETWEEN O AND N STREET**









UNIQUE SITE FIXTURES AND FURNITURE

PEDESTRIAN GREENWAY CORRIDOR

EXPANDED CAFES







PLAY FEATURES



# **11th STREET** BETWEEN O ST. AND N ST.