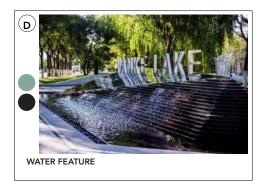

### **O STREET** BETWEEN 9TH AND 10TH STREET

E TREE GROOVE PLAZA

# **O STREET BETWEEN 9TH AND 10TH ST.**

LANDSCAPE STREET EDGE

EMPHASIZED PEDESTRIAN NODES

TRANSIT CANOPY