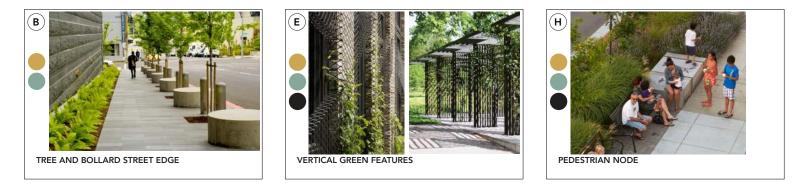

# **O STREET BETWEEN 9TH AND 10TH ST.**

LANDSCAPE STREET EDGE

EMPHASIZED PEDESTRIAN NODES

TRANSIT CANOPY