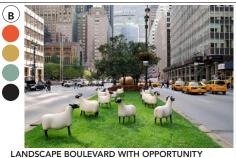

LANDSCAPE STREET BUFFER











FOR ART INSTALLATION OR MONUMENTATION







# **O STREET** BETWEEN 22ND TO 25TH ST.









STREET LIVING ROOM



STREET TREE CANOPY AND LANDSCAPE



















PEDESTRIAN REFUGE AT LANDSCAPE MEDIANS

### **O STREET** BETWEEN 16TH AND 17TH ST.







60' north 0 10 20



LIGHTING FEATURES

















### **O STREET BETWEEN 14TH AND CENTENNIAL MALL**



or Flex Parking

### **O STREET** BETWEEN 9TH AND 10TH STREET







E TREE GROOVE PLAZA













# **O STREET BETWEEN 9TH AND 10TH ST.**









LANDSCAPE STREET EDGE

EMPHASIZED PEDESTRIAN NODES

TRANSIT CANOPY









#### **10th STREET** South of O Street





BOLLARD STREET EDGE

NEIGHBORHOOD MARKERS

GATHER NODE







RESIDENTIAL CONNECTIVITY



STREET CAFE



### **14TH STREET BETWEEN O AND P STREET**







MURAL