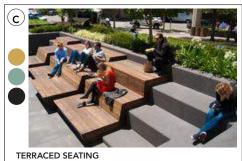

# **O STREET** BETWEEN 22ND TO 25TH ST.

STREET LIVING ROOM

STREET TREE CANOPY AND LANDSCAPE

PEDESTRIAN REFUGE AT LANDSCAPE MEDIANS