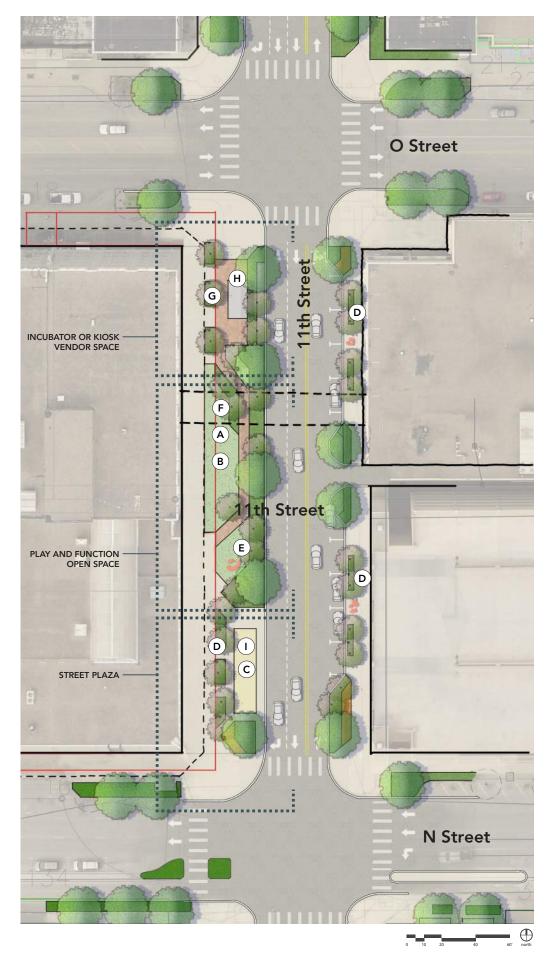

### **11TH STREET BETWEEN O AND N STREET**

UNIQUE SITE FIXTURES AND FURNITURE

PEDESTRIAN GREENWAY CORRIDOR

EXPANDED CAFES

PLAY FEATURES

# **11th STREET** BETWEEN O ST. AND N ST.