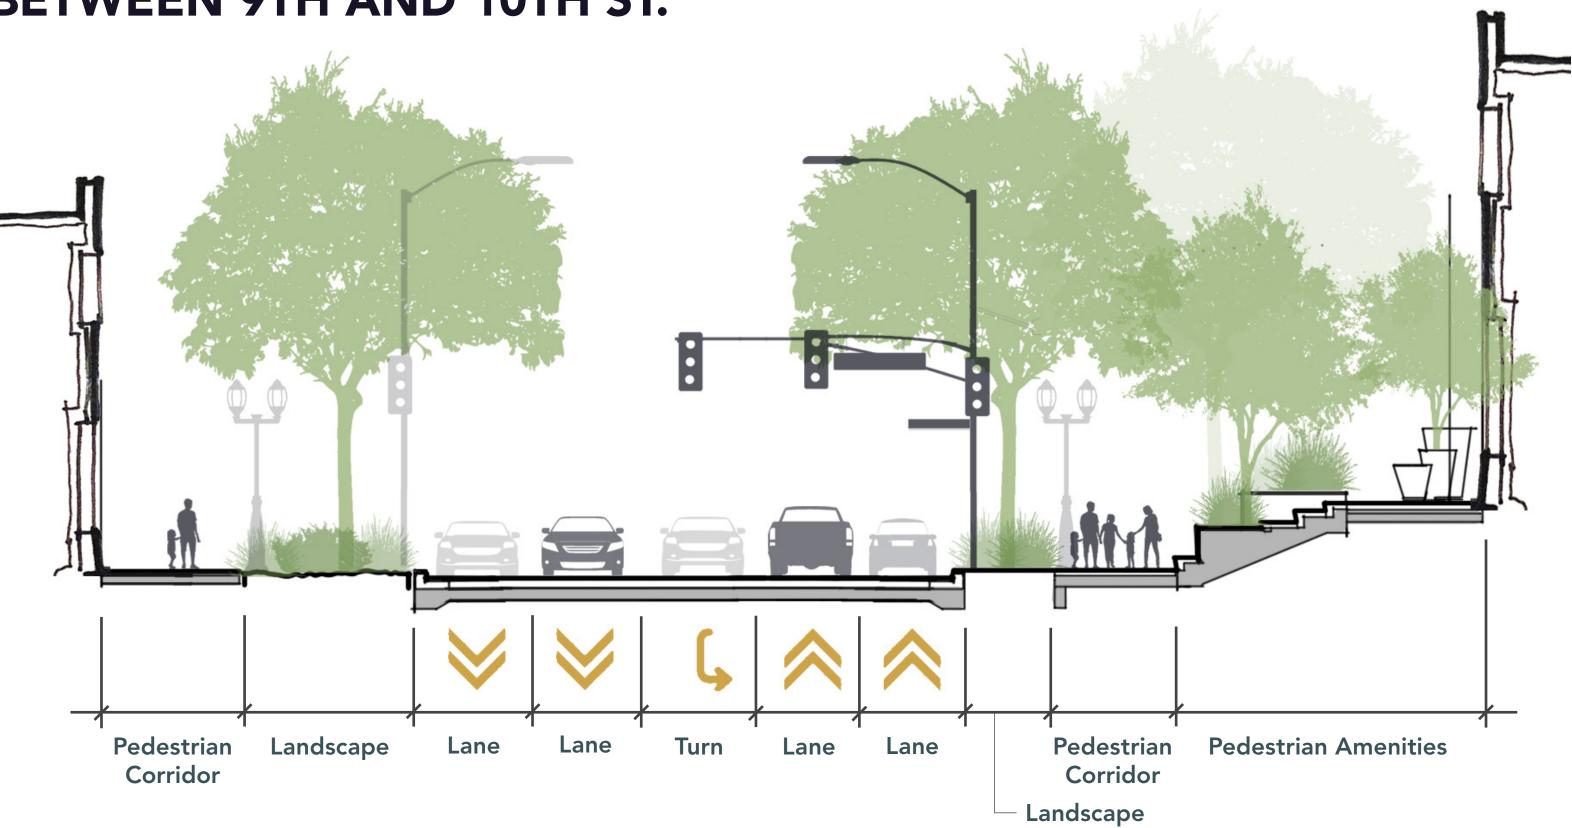

### **O STREET** BETWEEN 9TH AND 10TH STREET

E TREE GROOVE PLAZA

# **O STREET BETWEEN 9TH AND 10TH ST.**

LANDSCAPE STREET EDGE

EMPHASIZED PEDESTRIAN NODES

TRANSIT CANOPY