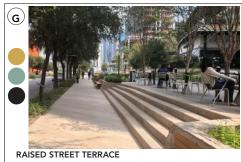

# **O STREET BETWEEN 9TH AND 10TH ST.**

LANDSCAPE STREET EDGE

EMPHASIZED PEDESTRIAN NODES

TRANSIT CANOPY