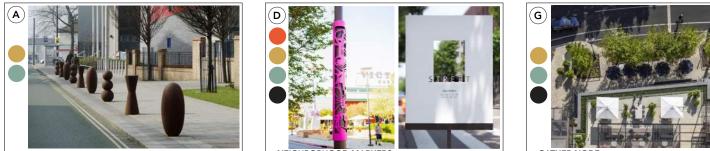

LANDSCAPE STREET BUFFER











FOR ART INSTALLATION OR MONUMENTATION







# **O STREET** BETWEEN 22ND TO 25TH ST.









STREET LIVING ROOM



STREET TREE CANOPY AND LANDSCAPE



















PEDESTRIAN REFUGE AT LANDSCAPE MEDIANS

### **O STREET** BETWEEN 16TH AND 17TH ST.







60' north 0 10 20



LIGHTING FEATURES

















### **O STREET BETWEEN 14TH AND CENTENNIAL MALL**



or Flex Parking

### **O STREET** BETWEEN 9TH AND 10TH STREET







E TREE GROOVE PLAZA













# **O STREET BETWEEN 9TH AND 10TH ST.**









LANDSCAPE STREET EDGE

EMPHASIZED PEDESTRIAN NODES

TRANSIT CANOPY









#### **10th STREET** South of O Street





BOLLARD STREET EDGE

NEIGHBORHOOD MARKERS

GATHER NODE







RESIDENTIAL CONNECTIVITY



STREET CAFE



### **14TH STREET BETWEEN O AND P STREET**







MURALS

FLEXIBLE LAWN LANDSCAPE







INTERACTIVE LIGHTING





### **11TH STREET BETWEEN O AND N STREET**









UNIQUE SITE FIXTURES AND FURNITURE

PEDESTRIAN GREENWAY CORRIDOR

EXPANDED CAFES







PLAY FEATURES



# **11th STREET** BETWEEN O ST. AND N ST.